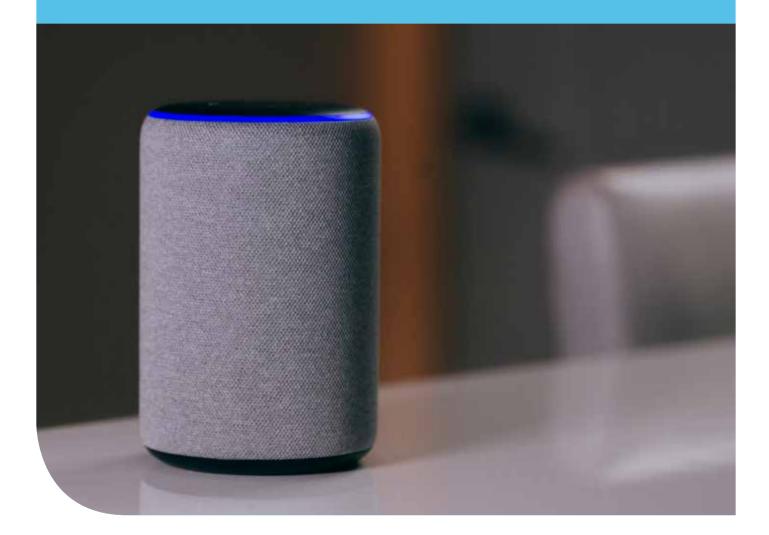

### **Smart Home Integrated**

Kubu is not just a stand alone smart device, it integrates seamlessly into other 'Internet of Things' devices, such as Smart Lighting, Heating or your Amazon Alexa.

You can easily add the Kubu skill to your Amazon Alexa account and be sure you are secure by simply asking a whole host of questions;

"Alexa, ask Kubu if my doors are locked."

"Alexa, ask Kubu for the status of my front door."

"Alexa, ask Kubu when Front Door was last unlocked."