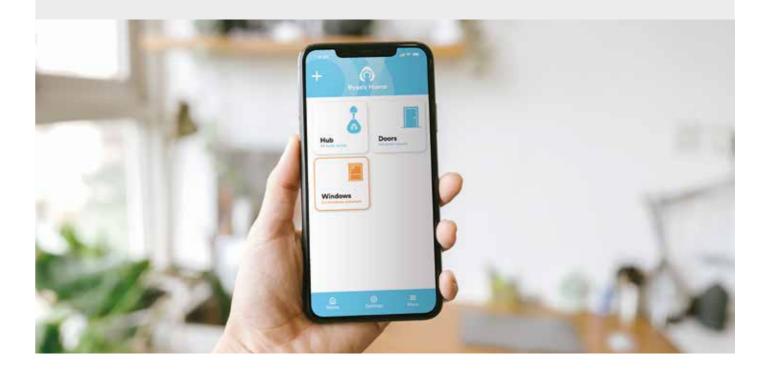

## What does the Kubu App do?

See at a glance if your doors and windows are locked...

...at any time, day or night...

...and any other homes that matter to you!

Get notified if someone locks or unlocks your door...

View lock status history directly inside the app...

...from anywhere in the world...

...for every door and window in your home...

Never leave home while you are not fully secure.

...or if someone is trying to attack your home.

#### Kubu Home Hub

The Kubu Home Hub acts as a Wi-fi bridge between your kubu sensors and the internet and our App.

Your home hub:

- Acts as a visual status indicator
- Supports up to 10 Kubu sensors
- Acts as a range extender in larger homes

#### Kubu Door Sensor

Our first-of-its-kind door sensor, fits seamlessly into your multi-point door lock that "Works with Kubu®".

Remaining completely concealed it maintains the aesthetics of your door, while adding the benefits that Smart technology brings.

#### Kubu Window Sensor

Our revolutionary 'Floating' window sensor is simply astounding.

It moves with your window, allowing it to let you know if your window is open, closed, secured, in night-vent mode or even 'not-quite locked properly...'