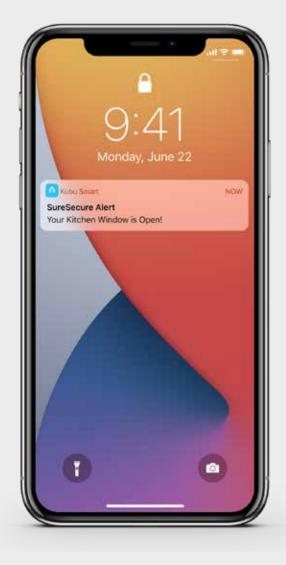

#### **Receive real-time notifications**

With Kubu, you will always know the status of your doors and windows, whether it's open, closed, locked or unlocked. No matter where you are, you can receive notifications right from the Kubu app on your phone, when connected to the internet or mobile data.

Kubu allows you to track activity and receive real-time notifications whenever someone enters and exits your home, so you'll always know when someone is coming or going.