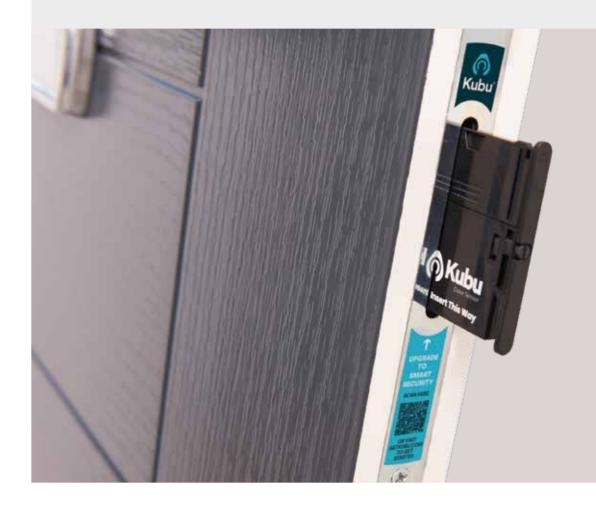

#### Kubu Door Sensor

Our first-of-its-kind door sensor, fits seamlessly into your multi-point door lock that "Works with Kubu®".

Remaining completely concealed it maintains the aesthetics of your door, while adding the benefits that Smart technology brings.