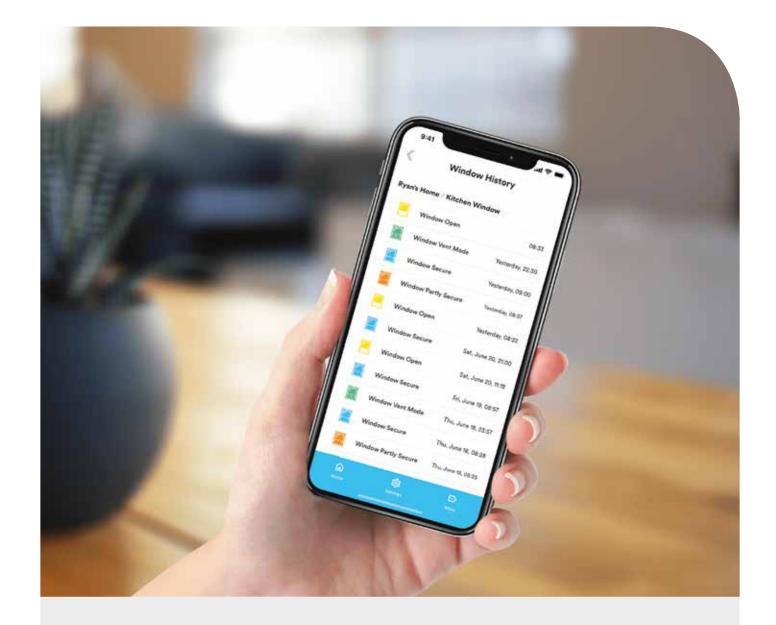

#### Check back through your history

Kubu allows you to check back through your sensor's history. The app gives you a 7 day log of all activity your sensors have recorded.

With your sensor history, you will be able to see the time and date stamp of each time a door or window was opened, closed, locked, unlocked or even put into vent mode.