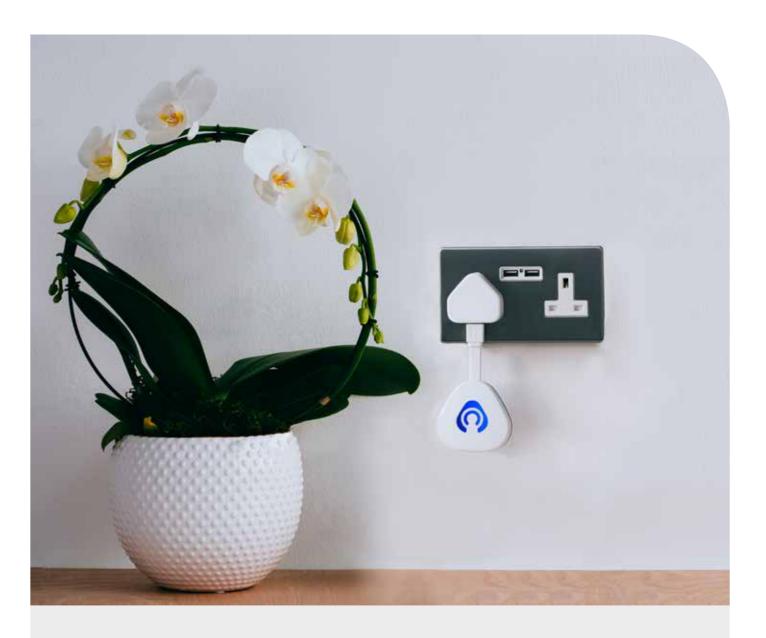

#### Kubu Home Hub

The Kubu Home Hub acts as a Wi-fi bridge between your kubu sensors and the internet and our App.

Your home hub:

- Acts as a visual status indicator
- Supports up to 10 Kubu sensors
- Acts as a range extender in larger homes