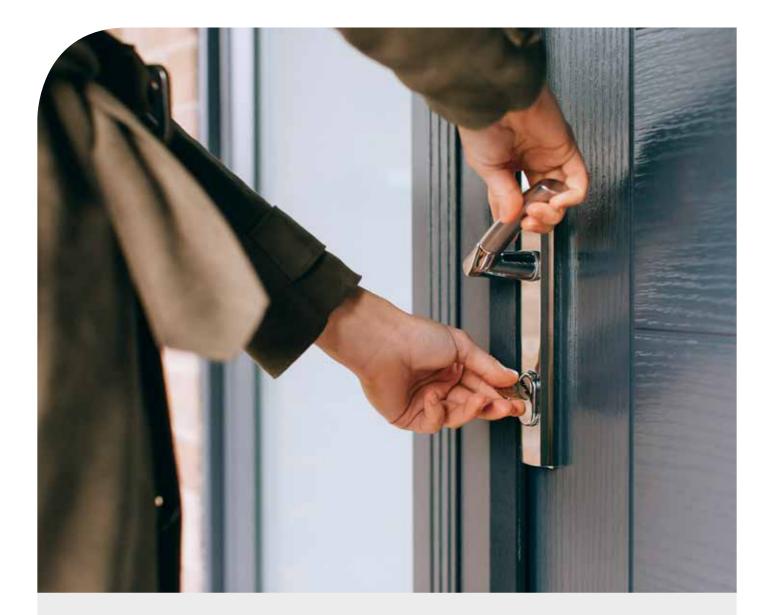

#### Kubu Door Sensor

Our first-of-its-kind door sensor, fits seamlessly into your multi-point door lock that "Works with Kubu®".

Remaining completely concealed it maintains the aesthetics of your door, while adding the benefits that Smart technology brings.

# Retain the traditional way of locking while still getting smart

Kubu allows you to keep to the traditional way of locking using a key, while benefitting from the features smart technology can bring. Kubu isn't an automatic lock, meaning the only way anyone can enter your home is by using a key.