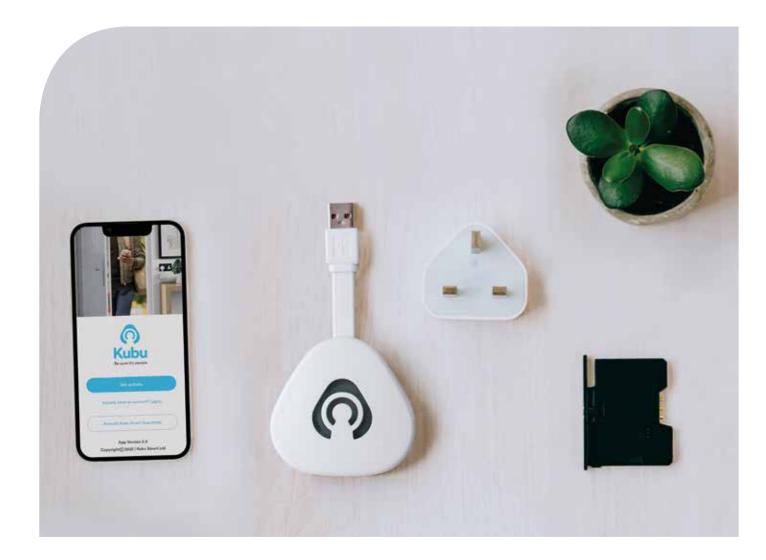

### **Product Guide**

#### Kubu Home Hub

The Kubu Home Hub acts as a Wi-fi bridge between your kubu sensors and the internet and our App.

Your home hub:

- Acts as a visual status indicator
- Supports up to 10 Kubu sensors
- Acts as a range extender in larger homes