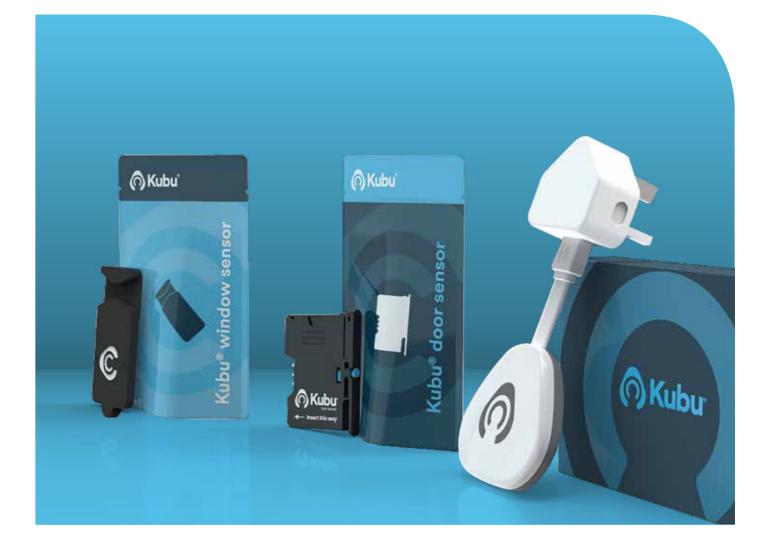

#### Kubu Home Hub

The Kubu Home Hub acts as a Wi-fi bridge between your kubu sensors and the internet and our App.

Your home hub:

- Acts as a visual status indicator
- Supports up to 10 Kubu sensors
- Acts as a range extender in larger homes

#### Kubu Door Sensor

Our first-of-its-kind door sensor, fits seamlessly into your multi-point door lock that "Works with Kubu®".

Remaining completely concealed it maintains the aesthetics of your door, while adding the benefits that Smart technology brings.

#### Kubu Window Sensor

Our revolutionary 'Floating' window sensor is simply astounding.

It moves with your window, allowing it to let you know if your window is open, closed, secured, in night-vent mode or even 'not-quite locked properly...'