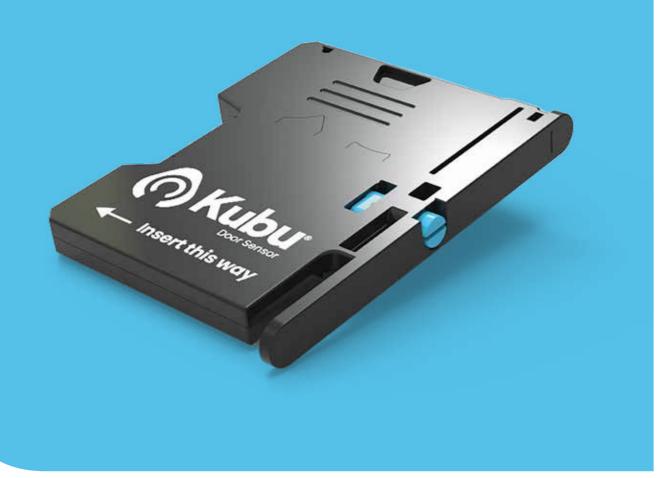

#### Kubu Door Sensor

Our first-of-its-kind door sensor, fits seamlessly into your multi-point door lock that "Works with Kubu®".

Remaining completely concealed it maintains the aesthetics of your door, while adding the benefits that Smart technology brings.