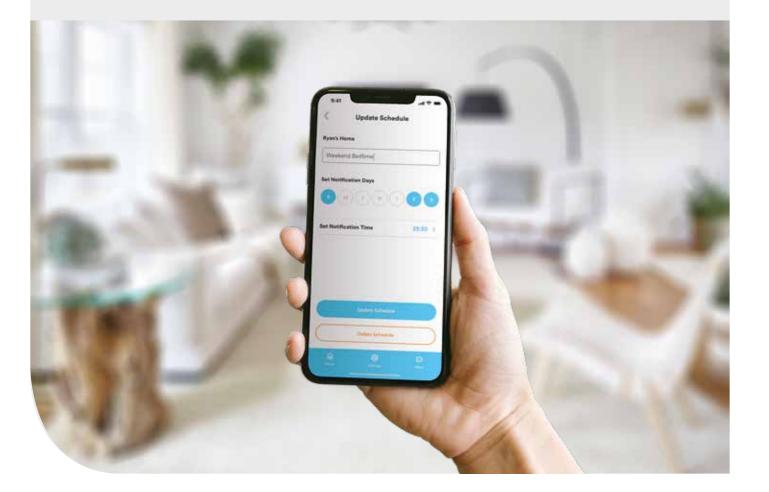

#### Set schedules

The Kubu app allows you to set schedules for any time you want.

Simply pick a day and time when you'd like to be reminded of the status of your sensors and Kubu will send you a notification to let you know whether it's secure.

If you'd like a reminder that your doors are locked at night, or if you want to check the kids have locked the door when they've come home from school; simply set up a schedule in the app and Kubu will send you a notification at that exact time and day.