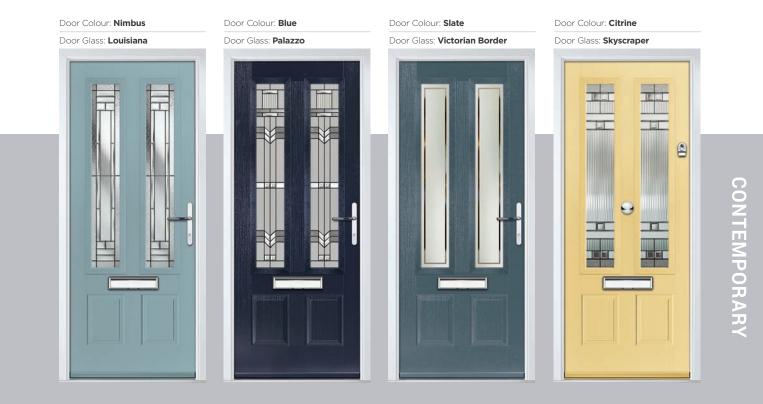

# I GRAINED CONTEMPORARY DOORS

**Oulton** 

A popular style that's been given a refresh with two long panels that combine traditional styles with contemporary.

# **Gleneagles** including Grove and Kings option

Our popular Gleneagles design has been updated to feature a brand-new linear etch grain and is available as a single or grid glazing unit, as well as new designs Oulton, Kings and Grove.

# Doorstyle Options

Grove

Gleneagles

Gleneagles 4Grid

Door Colour: Nimbus Door Glass: Artemis

Door Colour: Black

Door Colour: Clotted Cream

CONTEMPORARY