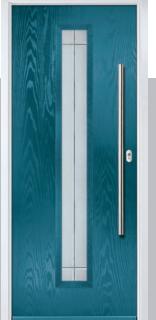

Door Colour: Bahia Blue

Door Glass: Athena

Door Colour: Clay

Door Glass: Impression

A full length decorative glass alternative to the standard Augusta.