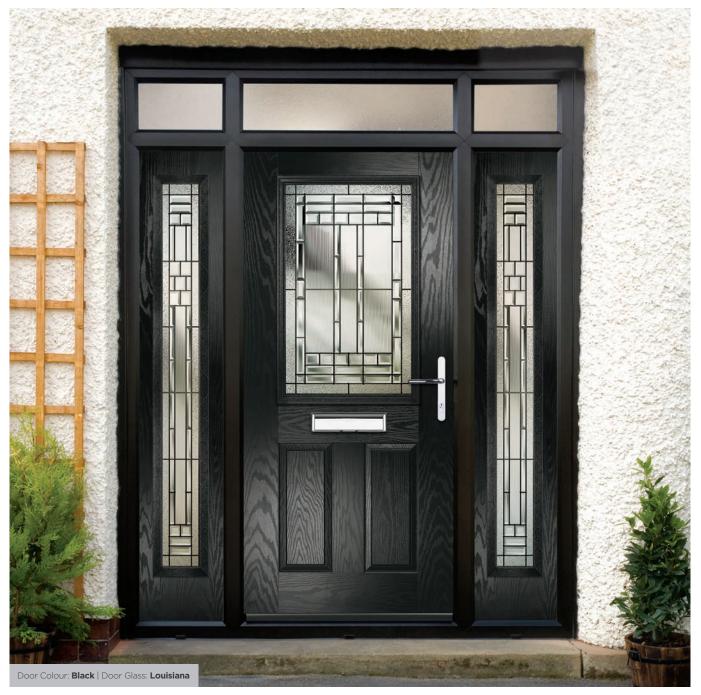

Monza II Square Page 58

Oakmont

Page 60

10

Door Style: Monza II Augusta | Door Colour: Black | Door Glass: Lotus

# Monza II Augusta Long

A stunning modern design features linear etched detailing, a panelled moulding design and stunning full-length piece of glass for extra wow.