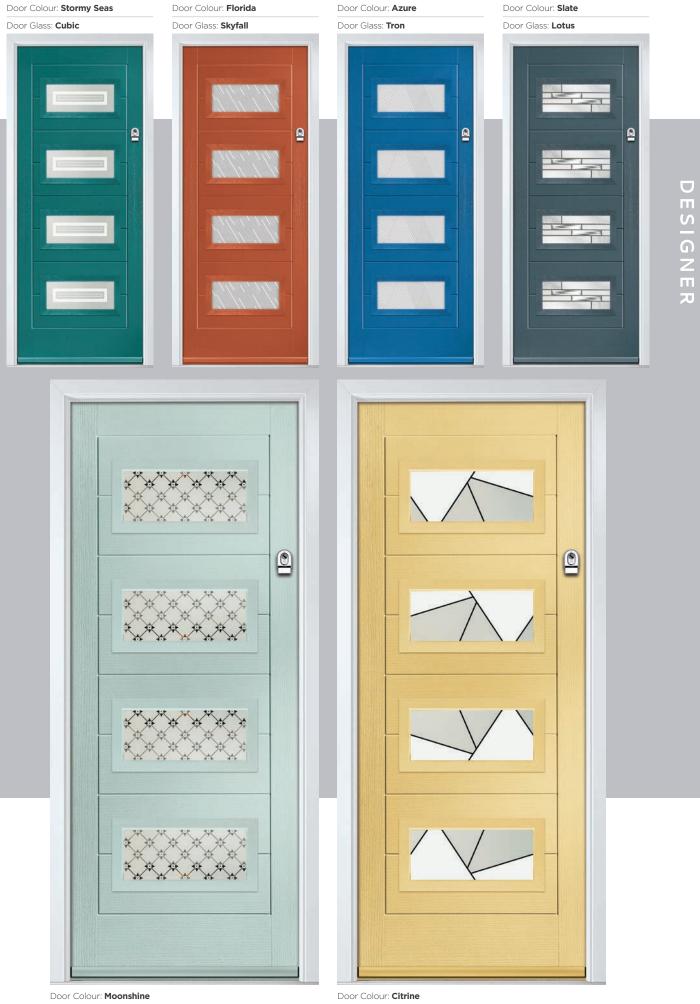

A designer collection of unique doors glazed using the FLiP® Flat Stipple cassette or the Flat Grained cassette.

Designer

Monza II

Solid

Page 54

Monza II Augusta Long Page 54

Monza II Augusta Page 56 Monza II

Monza II Square Page 58

Oakmont

Page 60

10

Door Style: Monza II Augusta | Door Colour: Black | Door Glass: Lotus