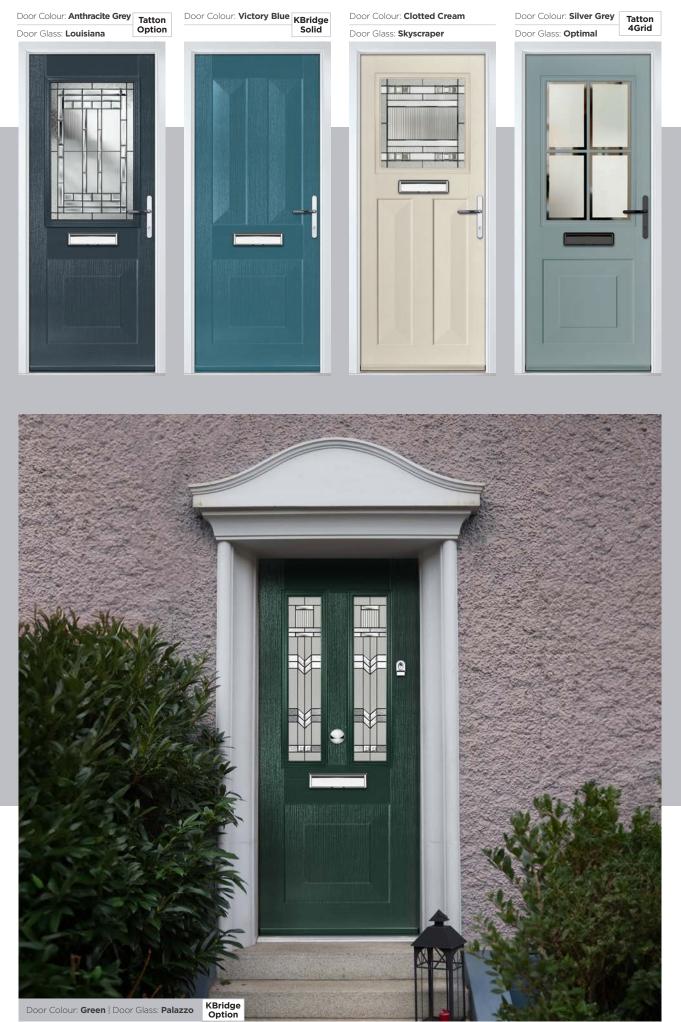

# **St Andrews**

Reminiscent of the door styles of the 1930's, the St Andrews door is available as a solid door option as well as a glazed.

Door Colour: Agate Grey | Door Glass: Skyscraper

Doorstyle Options

St Andrews

St Andrews Solid

Door Glass: Tiffany

Door Colour: Clay Door Glass: Hathaway Door Colour: Putty
Door Glass: Louisiana

Belfry including Pevero option The Belfry has a unique 'offset etched' detailing and comes in multiple glazing styles.