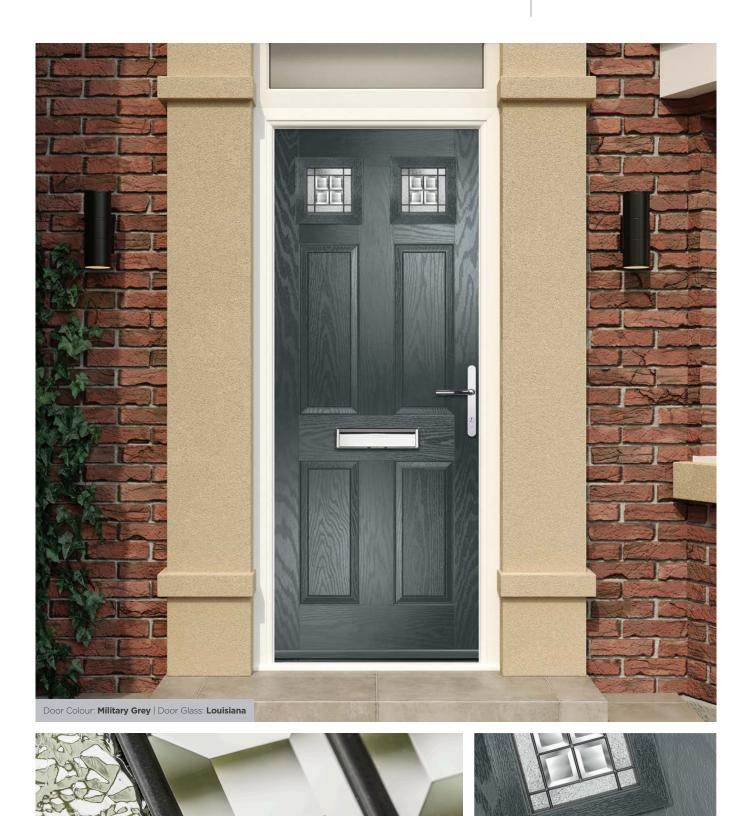

## Carnoustie

including Birkdale and Penina options

Our most popular composite door option which is now available in a choice of three glazing styles.

Doorstyle Options

Door Glass: Astoria

Door Glass: **Cubic** 

Door Colour: Very Berry

Door Colour: Silver Grey

Door Colour: Shadow

Door Colour: Clay