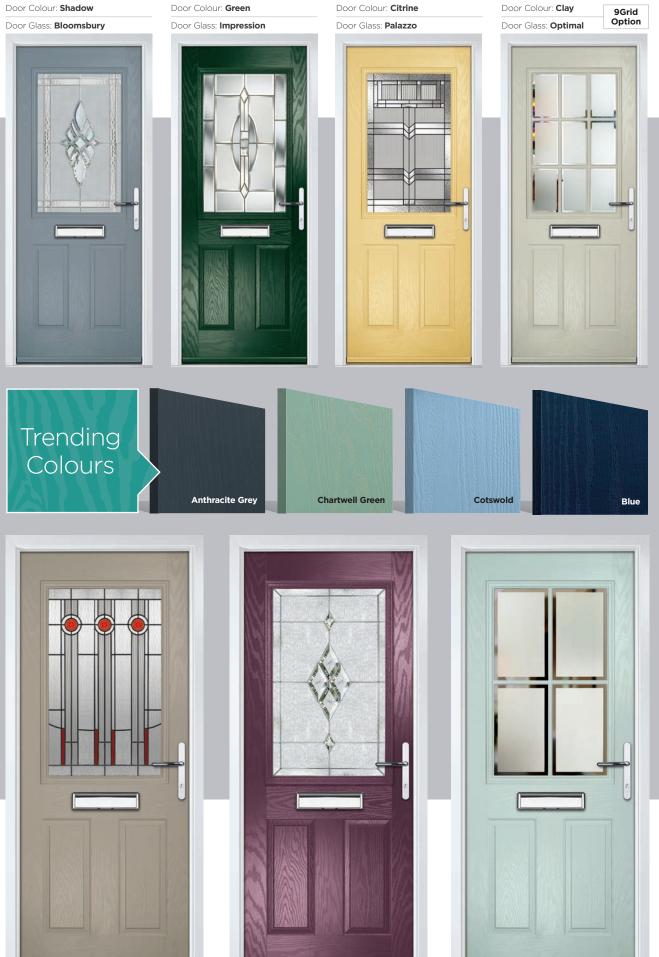

#### Standard Colours

A range of 9 external colours with white interior as standard. Coloured both sides is a cost option.

\* Some RAL colours containing luminous elements are unavailable

#### PATINA

An exciting range of 6 patina colours are available exclusively on the Monza II, Eaton, Knightsbridge, Tatton, Gleneagles, Oulton, Grove and Kings door styles.