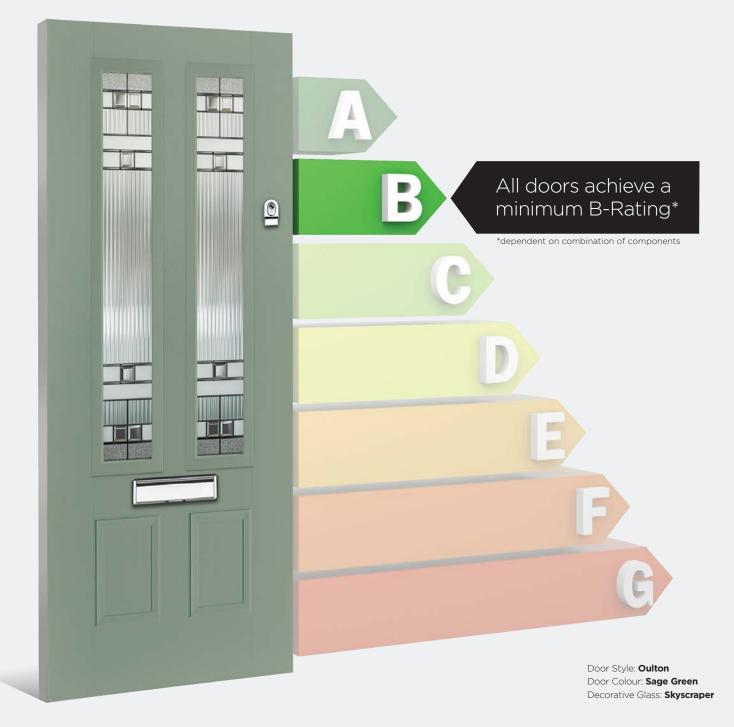

# **St Andrews**

Reminiscent of the door styles of the 1930's, the St Andrews door is available as a solid door option as well as a glazed.

Door Colour: Agate Grey | Door Glass: Skyscraper

Doorstyle Options