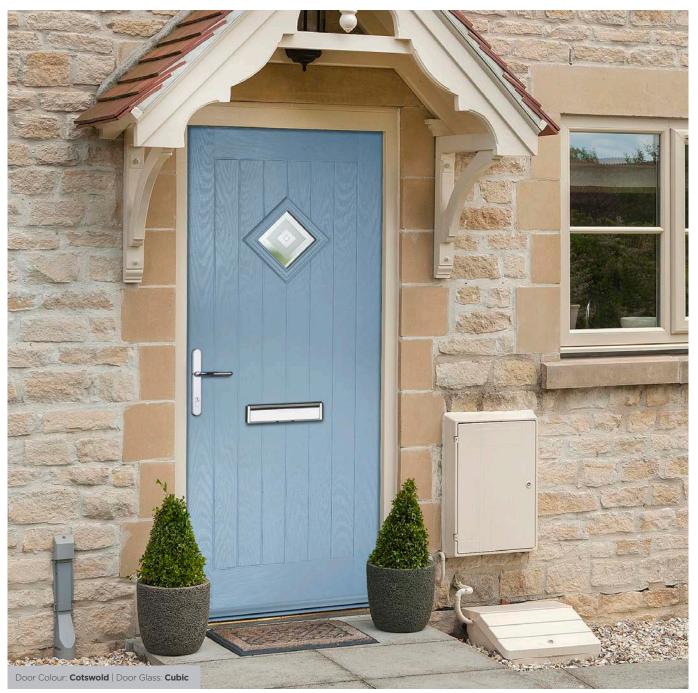

# Doorstyle Options

Merion

4Grid

Door Colour: Very Berry

Door Colour: Chartwell Green

Door Colour: Anthracite Grey

Door Colour: Cotswold

DOORS

### Cubic

The concentric squares inside a band of sandblasted glass is a subtle take on our Vector design. The Difuso glass ensures high levels of privacy whilst maintaining light transmission.