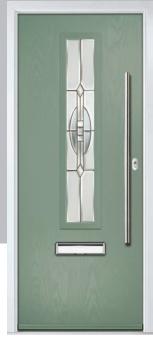

#### Doorstyle Options

Sunningdale

Farmhouse Solid

Door Colour: Victory Blue

Door Colour: **Dusky Pink**Door Glass: **Prestige** 

Door Colour: Citrine

Merion including 4Grid option The Merion is available with a complementary glass range designed specifically for this door style.