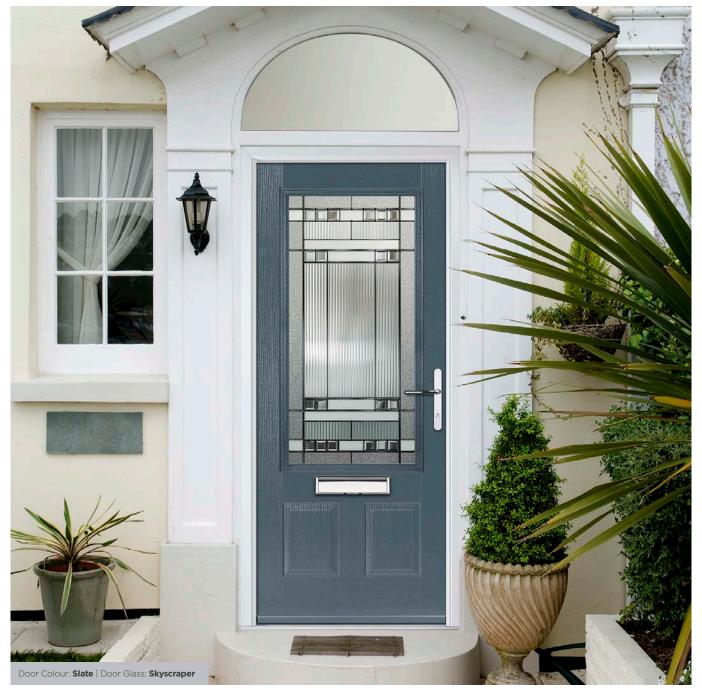

# **St Andrews**

Reminiscent of the door styles of the 1930's, the St Andrews door is available as a solid door option as well as a glazed.

Door Colour: Agate Grey | Door Glass: Skyscraper

Doorstyle Options