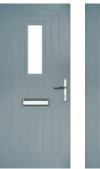

## Carnoustie

including Birkdale and Penina options

Our most popular composite door option which is now available in a choice of three glazing styles.

Doorstyle Options

Door Glass: Astoria

Door Glass: **Cubic** 

Door Colour: Very Berry

Door Colour: Silver Grey

Door Colour: Shadow

Door Colour: Clay