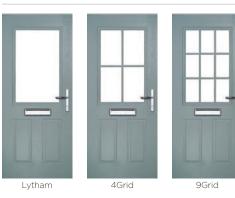

### Lytham including 4Grid and 9Grid options

With its large glazed area, the Lytham lets light flood through. Also available with GridLite and our unique integral blind option.

Doorstyle Options

TRADITIONAL

#### I GRAINED TRADITIONAL DOORS

Turnberry including 11Grid option The large arched glazed area of the Turnberry can also be enhanced with the GridLite option.

Doorstyle Options

Turnberry

11Grid

Door Glass: **Onyx** 