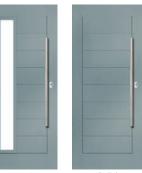

# I GRAINED CONTEMPORARY DOORS

With its simple, slim glazed panel and parallel pull handle, the Augusta has a clean modern style.

Door Colour: **Bolero** Door Glass: **Luxor** 

Door Colour: Sage

Door Glass: Lotus

Door Colour: Bahia Blue

Door Glass: Athena

Door Colour: Clay

Door Glass: Impression

A full length decorative glass alternative to the standard Augusta.