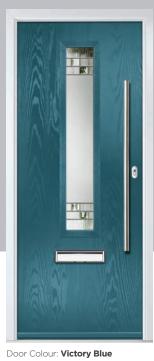

#### Doorstyle Options

Sunningdale

Farmhouse Solid

Door Colour: Victory Blue

Door Colour: **Dusky Pink**Door Glass: **Prestige** 

Door Colour: Citrine

Merion including 4Grid option The Merion is available with a complementary glass range designed specifically for this door style.