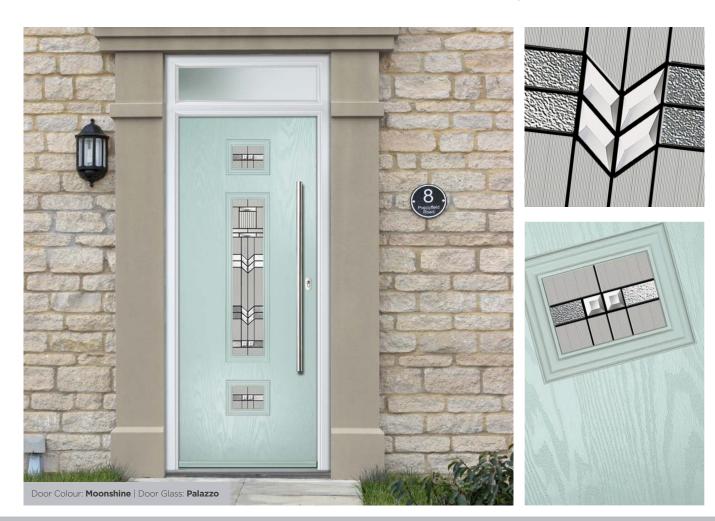

### Palazzo

Inspired by the Prairie design movement, Le Moyne combines simple bevel glass pieces, lineal design and chevrons with on trend Fluted glass to create a stunning contemporary design