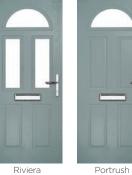

## **Riviera**

including Portrush and Sunburst options

A traditional favourite with just a hint of modern, the Riviera is also available in Portrush and Sunburst options shown below.

Doorstyle Options

Door Glass: Birchwood