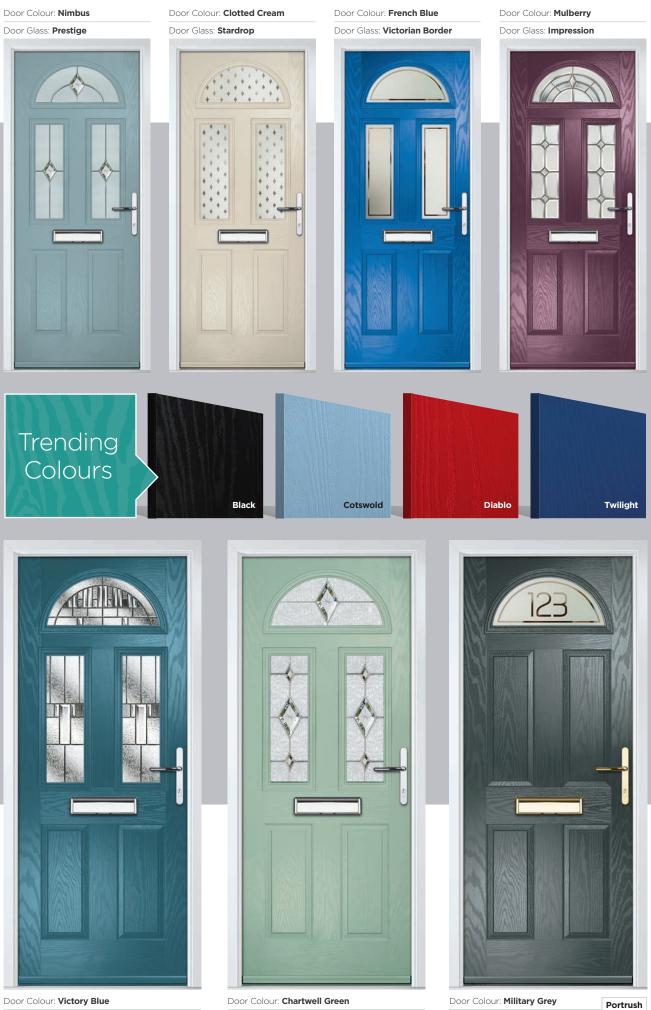

No.1 for choice • No.1 for colour

# **Pretty in PiNK!**

The exclusive PiNK Door Range supports Kelly's Heroes, which aims to raise awareness of mental health.

This exclusive collection is right on trend, with 3 shades of pink and co-ordinating glass options.

Door Colour: Dusky Pink

Door Glass: Spirit Pink

Door Colour: Bright Pink

Door Colour: Pale Pink

Door Colour: Dusky Pink
Door Glass: Louisiana Rose Gold

# Doorstyle Options

Merion

4Grid

Door Colour: Very Berry

Door Colour: Chartwell Green

Door Colour: Anthracite Grey

Door Colour: Cotswold

DOORS

# Doorstyle Options

Grove

Gleneagles

Gleneagles 4Grid

Door Colour: Nimbus Door Glass: Artemis

Door Colour: Black

Door Colour: Clotted Cream

CONTEMPORARY

Door Colour: **Citrine** Door Glass: **Louisiana** 

CONTEMPORARY

Door Colour: Olive Grove

Door Glass: Trio Diamond

Door Colour: Nimbus | Door Glass: Deco

I GRAINED CONTEMPORARY DOORS

Door Colour: Slate

Door Glass: Skyscraper