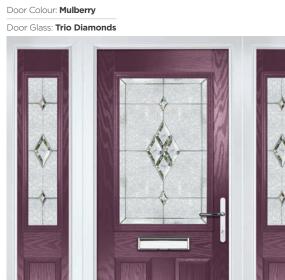

Door Glass: Trio Diamond

Option

Door Glass: Numbers\*

I GRAINED TRADITIONAL DOORS