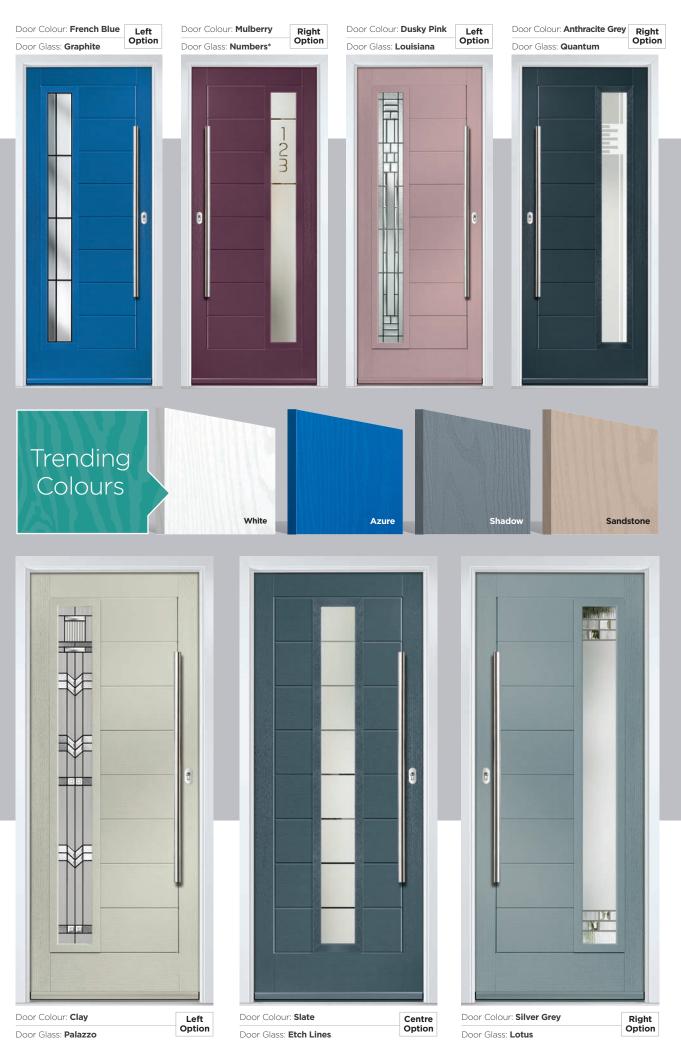

#### Standard Colours

A range of 9 external colours with white interior as standard. Coloured both sides is a cost option.

\* Some RAL colours containing luminous elements are unavailable

# PAiNT allows us to colour match anything

#### Yes. Anything.

With our high-performance paint technology we can offer any colour door you desire.

#### PATINA

An exciting range of 6 patina colours are available exclusively on the Monza II, Eaton, Knightsbridge, Tatton, Gleneagles, Oulton, Grove and Kings door styles.