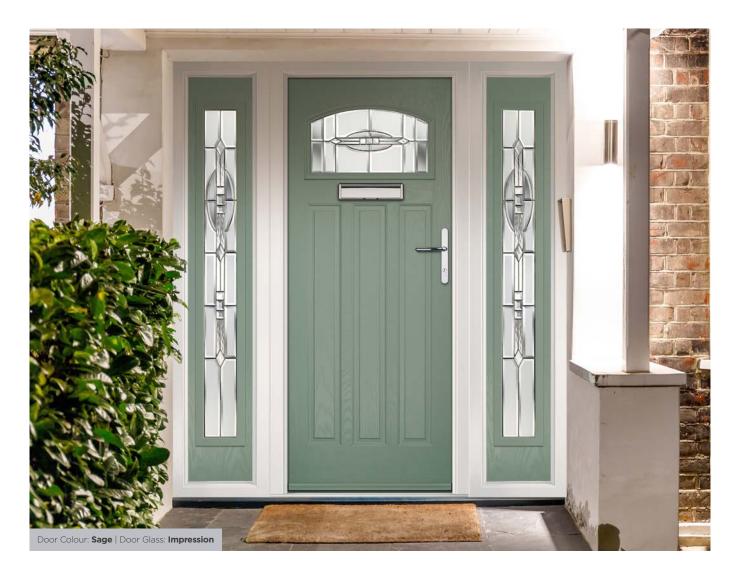

TRADITIONAL Door Colour: Sandstone Farmhouse

TRADITIONAL

Door Colour: Sage

Door Glass: Victorian Border

The facing curves of the glazing detail make a truly modern statement in the Chantilly door.

# Chantilly

Door Colour: Agate Grey

Door Glass: Prestige