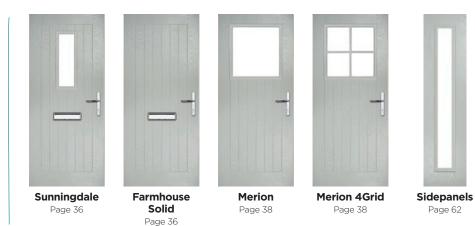

# Sunningdale

The Sunningdale is available with a wide range of glass designs.

#### Doorstyle Options

Sunningdale

Farmhouse Solid

Door Colour: Victory Blue

Door Colour: **Dusky Pink**Door Glass: **Prestige** 

Door Colour: Citrine

Merion including 4Grid option The Merion is available with a complementary glass range designed specifically for this door style.

# Doorstyle Options

Merion

4Grid

Door Colour: Very Berry

Door Colour: Chartwell Green

Door Colour: Anthracite Grey

Door Colour: Cotswold

DOORS