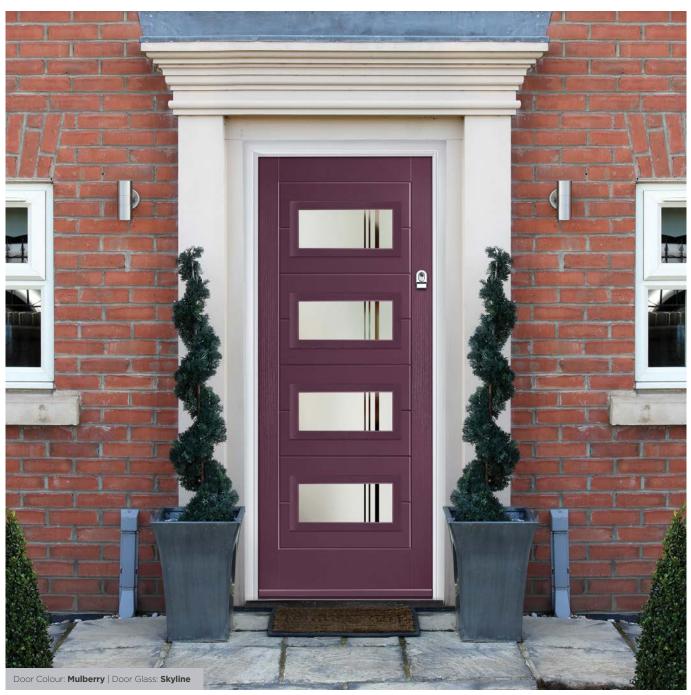

# Skyline

A simplistic yet strikingly modern glass design, Skyline uses a combination of multi-width clear lines against a background of delicately sandblasted glass.

Space

Minimalist and stylish, Space is a modern geometric design of an etched glass design, offset with 3-dimensional black glass elements, encapsulated inside a triple glazed unit.