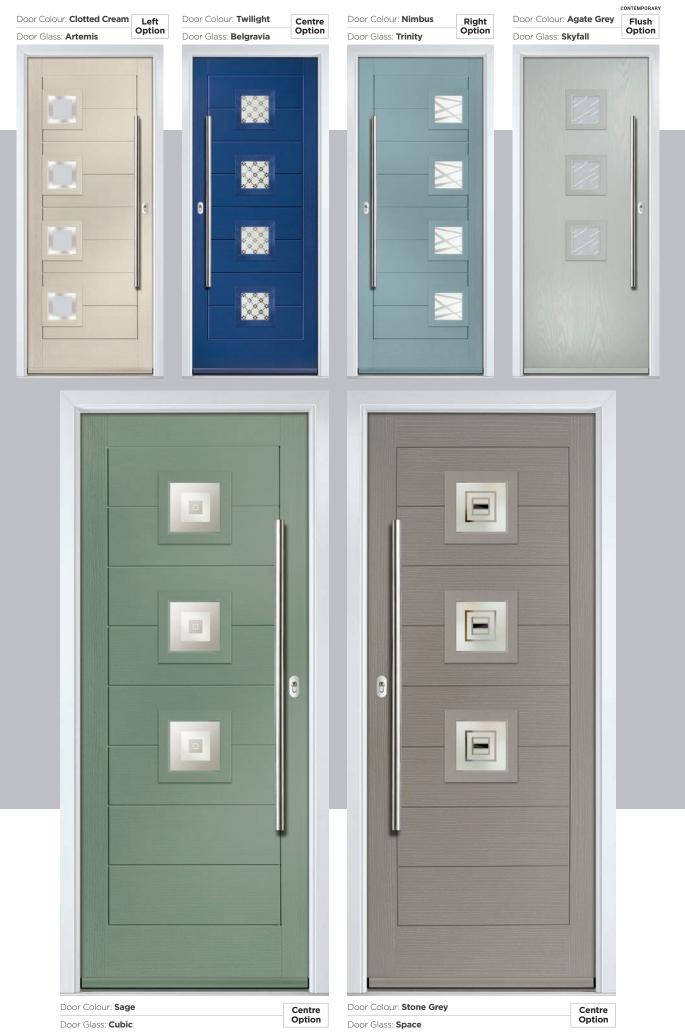

# **Gleneagles** including Grove and Kings option

Our popular Gleneagles design has been updated to feature a brand-new linear etch grain and is available as a single or grid glazing unit, as well as new designs Oulton, Kings and Grove.

# Doorstyle Options

Grove

Gleneagles

Gleneagles 4Grid

Door Colour: Nimbus Door Glass: Artemis

Door Colour: Black

Door Colour: Clotted Cream

CONTEMPORARY

# Oakmont

including Copenhagen option

A stunning design using colour matched cassettes for all colour options.

# Monza II Oakmont

The Oakmont design beautifully complements the horizontal panels of the Monza II slab with bold rectangular glazing apertures.

Door Glass: **Belgravia** 

Door Glass: **Tectronic** 