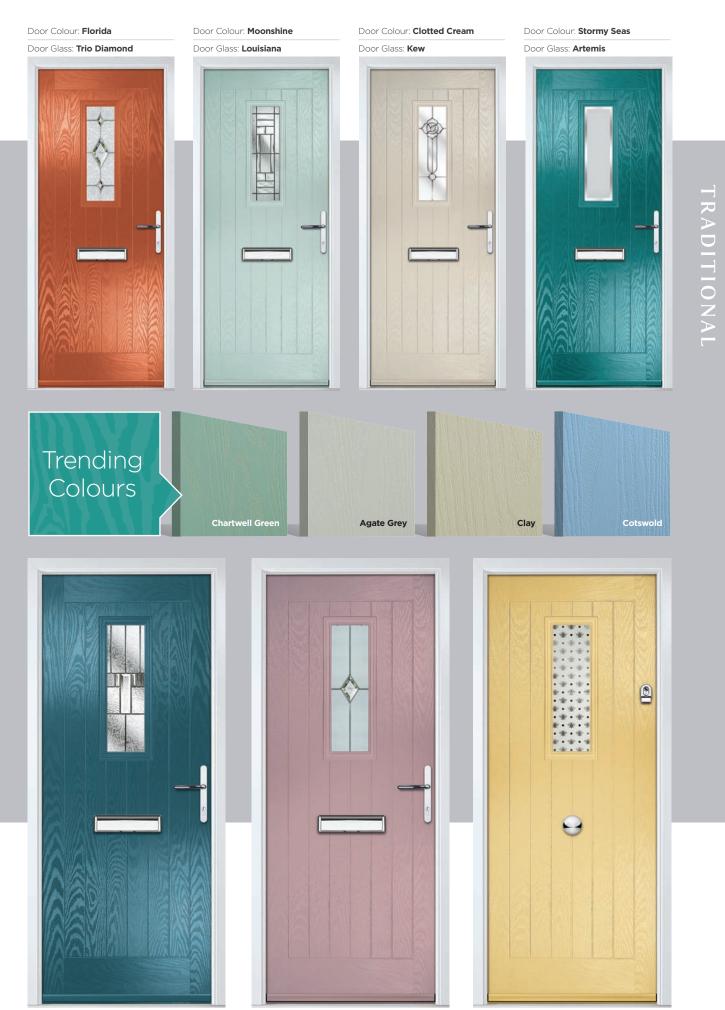

### **Door Styles**

A range of traditional doors designed to replicate the most popular timber doors and come with highly defined mouldings and realistic woodgrain embossing on the surface. Whether for a Victorian home, a modern townhouse or a farmhouse cottage, these doors always enhance the appearance of the entrance.

# Traditional

**Eaton Solid** Page 14

**Tatton 9Grid** Page 14

Muirfield Solid Page 24

Turnberry Page 30

Eaton Page 14

Carnoustie Page 18

Riviera Page 26

#### Standard Colours

A range of 9 external colours with white interior as standard. Coloured both sides is a cost option.

\* Some RAL colours containing luminous elements are unavailable