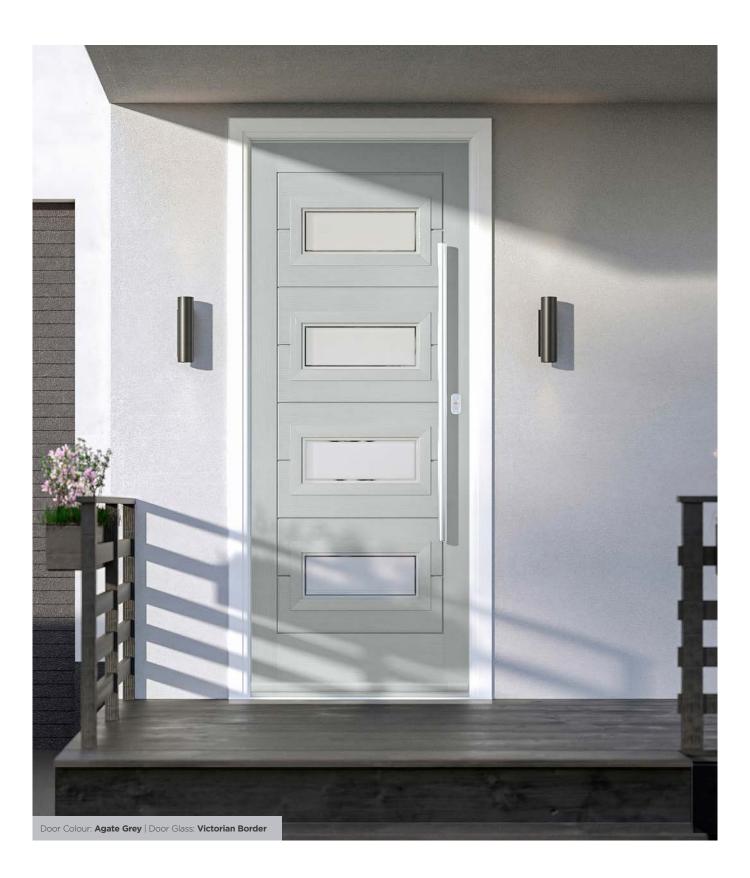

TRADITIONAL Door Colour: Sandstone Farmhouse

TRADITIONAL

Door Colour: Sage

Door Glass: Victorian Border

The facing curves of the glazing detail make a truly modern statement in the Chantilly door.