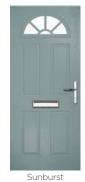

## **Riviera**

including Portrush and Sunburst options

A traditional favourite with just a hint of modern, the Riviera is also available in Portrush and Sunburst options shown below.

Doorstyle Options

Door Glass: Birchwood