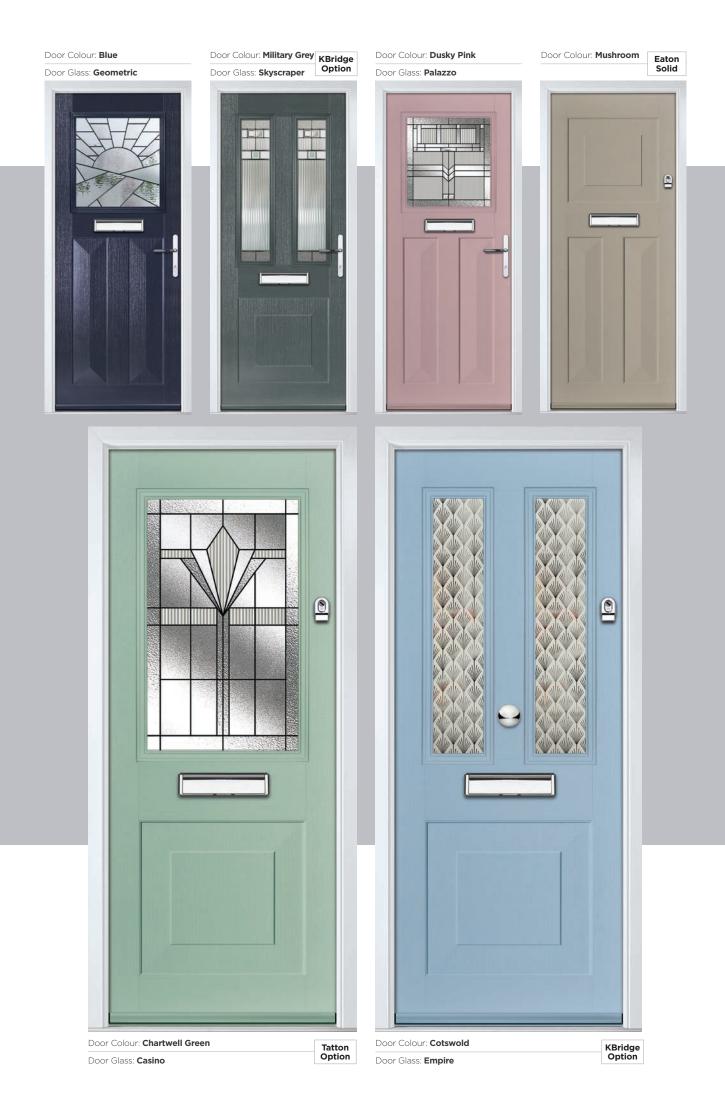

# Doorstyle Options

Merion

4Grid

Door Colour: Very Berry

Door Colour: Chartwell Green

Door Colour: Anthracite Grey

Door Colour: Cotswold

DOORS

# Oakmont

including Copenhagen option

A stunning design using colour matched cassettes for all colour options.