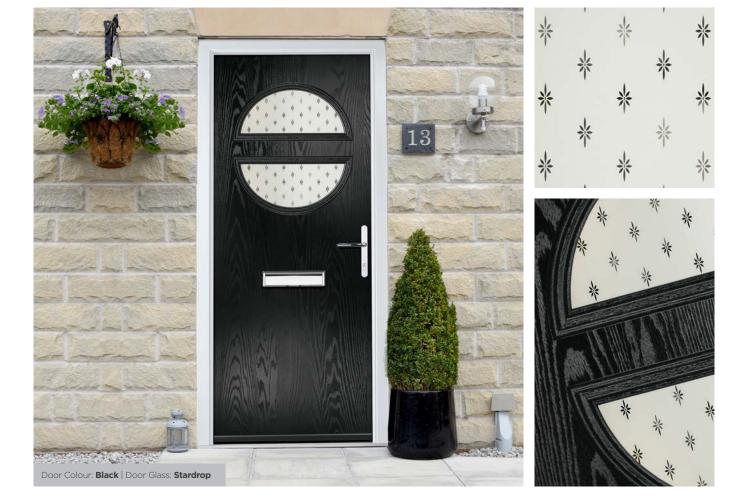

# Stardrop

Stardrop features delicate star drops in a sparse pattern giving a high level of obscurity through the etched texture of the glass.