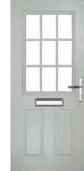

### Lytham including 4Grid and 9Grid options

With its large glazed area, the Lytham lets light flood through. Also available with GridLite and our unique integral blind option.

Doorstyle Options

TRADITIONAL

Door Colour: Moonshine Door Glass: Optimal

4Grid Option

Door Colour: Mushroom Door Glass: Metropolis