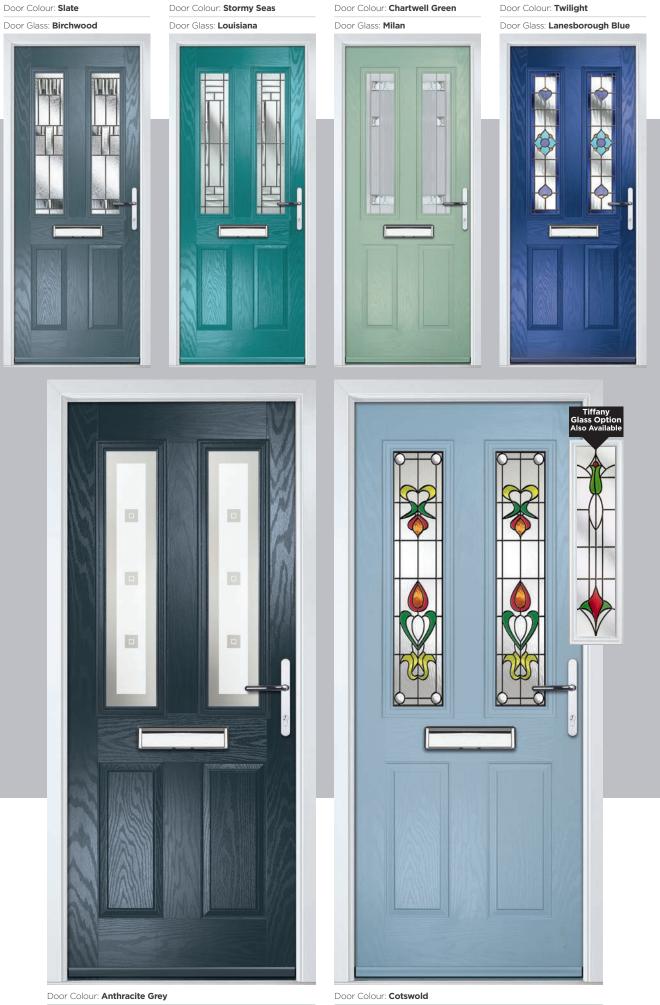

### **Door Styles**

A range of traditional doors designed to replicate the most popular timber doors and come with highly defined mouldings and realistic woodgrain embossing on the surface. Whether for a Victorian home, a modern townhouse or a farmhouse cottage, these doors always enhance the appearance of the entrance.

# Traditional

**Eaton Solid** Page 14

**Tatton 9Grid** Page 14

Muirfield Solid Page 24

Turnberry Page 30

Eaton Page 14

Carnoustie Page 18

Riviera Page 26

**Turnberry 11Grid** Page 30

Eaton 4Grid Page 14

Birkdale Page 18

Portrush Page 26

St Andrews Page 32

Solid

Sunburst Page 26

St Andrews Solid Page 32

Knightsbridge Page 14

Pinehurst Page 22

Lytham Page 28

Belfry Page 34

**Tatton 4Grid** Page 14

Muirfield Page 24

Lytham 9Grid Page 28

Pevero Page 34