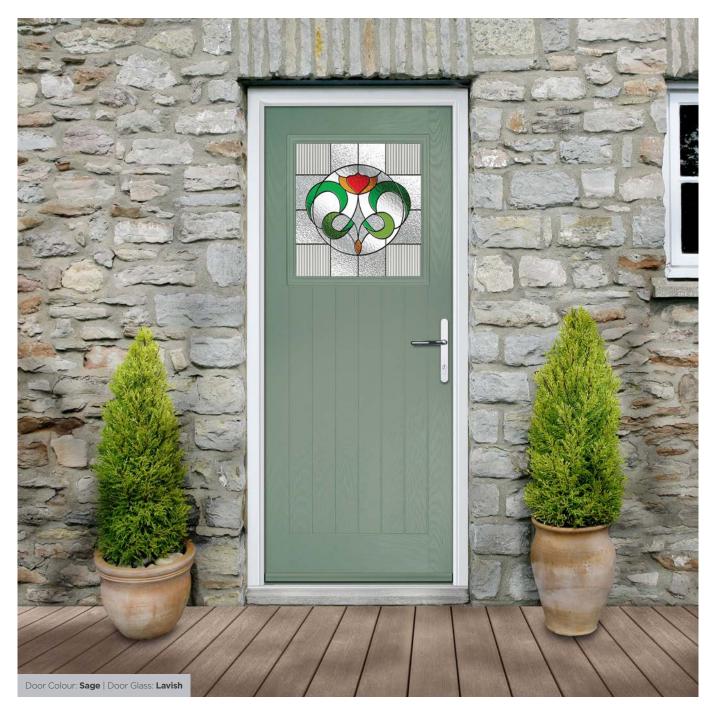

# Lavish

Our most traditional design, the Edwardian-era, Savoy glass option combines timeless green, amber and red colourways with on-trend fluted glass. The glass pieces are combined with a subtle black caming and encapsulated inside the glass unit

TRADITIONAL Door Colour: Sandstone Farmhouse

TRADITIONAL

Door Colour: Sage

Door Glass: Victorian Border

The facing curves of the glazing detail make a truly modern statement in the Chantilly door.