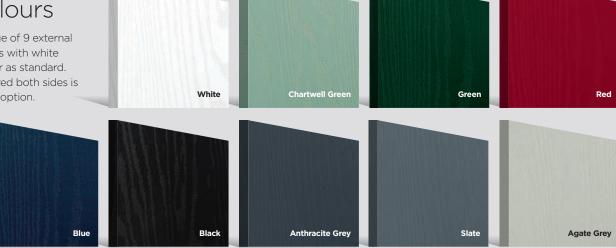

#### Standard Colours

A range of 9 external colours with white interior as standard. Coloured both sides is a cost option.

\* Some RAL colours containing luminous elements are unavailable