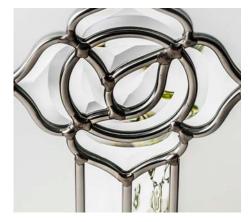

Impression

Stunning black chrome carning combined with satin and grey bevelled glass pieces, Impression makes a striking statement encapsulated inside a double glazed unit for easy cleaning.

Kew combines intricate bevel work and

soft water glass against a background of

obscure etched glass. The central flower

motif will make a stunning focal point

Kew

for any door.

Lotus

Using the 'weld-free' chrome finish aluminium cames, combined with bevelled glass pieces and etched Millenium glass, Lotus is a truly stunning yet simple design.