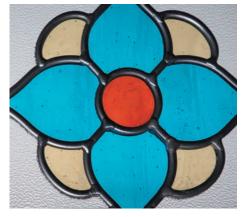

# Blossom

The beautiful bevelled heart and flower motif that is the centrepiece of this design is reminiscent of the style created by Scottish designer and architect, Charles Rennie Macintosh. The combination of the central motif with subtle patterned glass makes this one of our most popular designs.