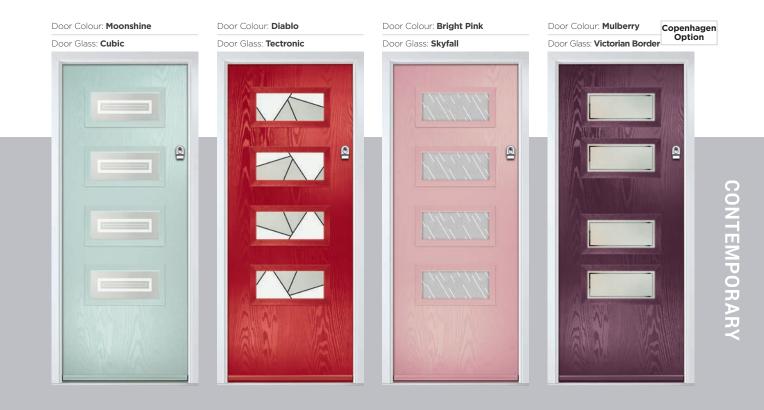

# **Pretty in PiNK!**

The exclusive PiNK Door Range supports Kelly's Heroes, which aims to raise awareness of mental health.

This exclusive collection is right on trend, with 3 shades of pink and co-ordinating glass options.

Door Colour: Dusky Pink

Door Glass: Spirit Pink

Door Colour: Bright Pink

Door Colour: Pale Pink

Door Colour: Dusky Pink
Door Glass: Louisiana Rose Gold