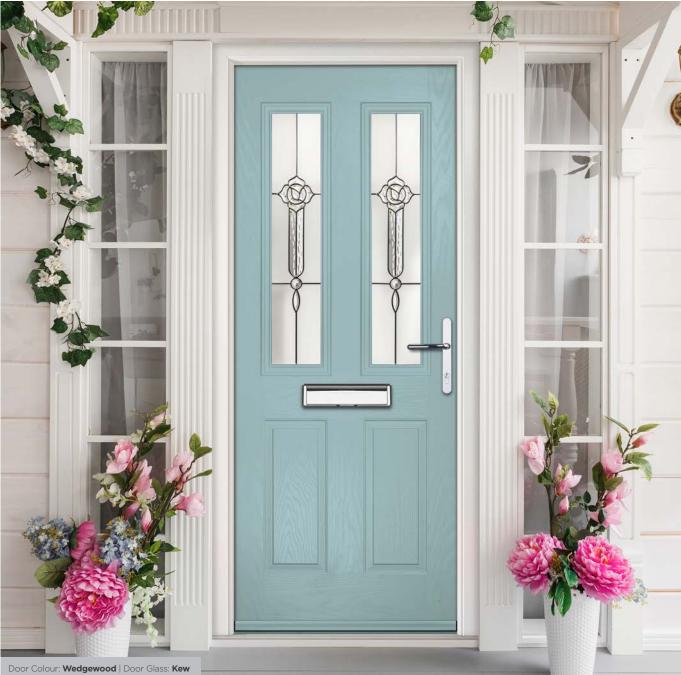

Door Colour: Agate Grey

Door Glass: Tiffany

Door Colour: Mult

Medinah sidelights use the FLIP' Flat Grained

Door Colour: Wedgewood
Door Glass: Hathaway

Door Colour: **Shadow** Door Glass: **Louisiana** 