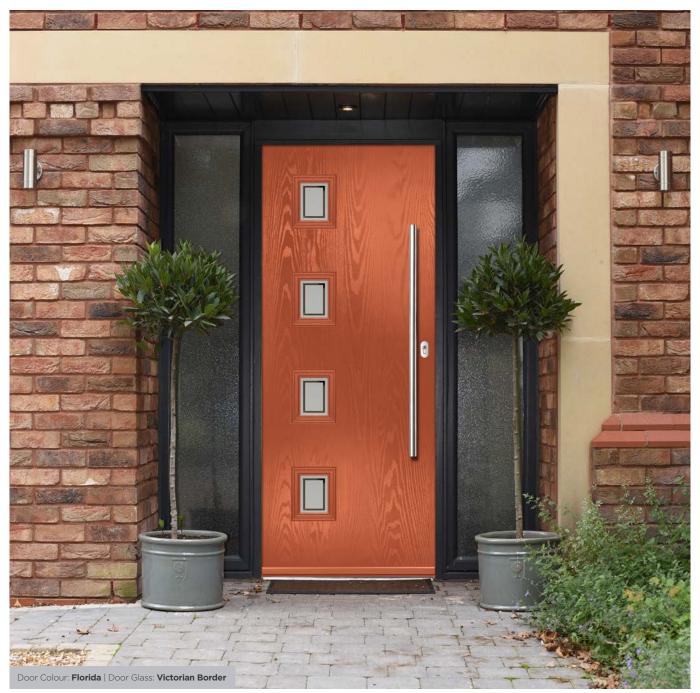

# Victorian Border

Obscure delicately sandblasted glass combined with a crisp clear keyline gives Victorian Border a classical simplicity that is equally in place in contemporary and traditional doors.