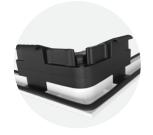

#### **Exclusive Glazing Cassettes**

The Crystal composite door range uses FLiP®, an exclusive glazing cassette system with revolutionary Foam in Place technology. We offer FLiP® cassettes in three styles: Standard, Flat Grained and Flat Stipple.

#### **FiP®** Technology

The pre-applied foam in place technology creates a superior seal that prevents any water ingress. FLiP® achieved over 1000pa through the glazing aperture during weather testing.