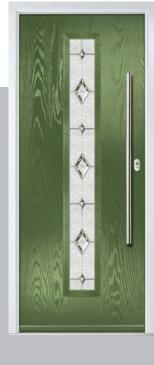

## Carnoustie

including Birkdale and Penina options

Our most popular composite door option which is now available in a choice of three glazing styles.

Doorstyle Options

Door Glass: Astoria

Door Glass: **Cubic** 

Door Colour: Very Berry

Door Colour: Silver Grey

Door Colour: Shadow

Door Colour: Clay