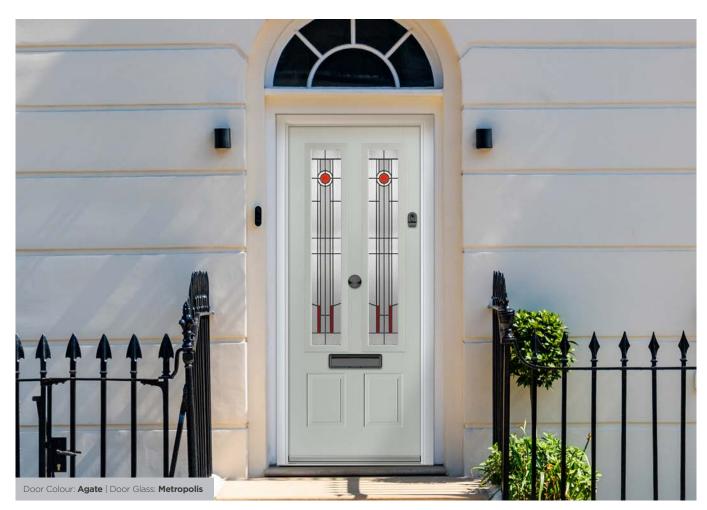

# MONZA II **DESIGNER** DOORS

# Monza II Augusta Long

A stunning modern design features linear etched detailing, a panelled moulding design and stunning full-length piece of glass for extra wow.

# Doorstyle Options

Augusta Long

Solid

\*Numbers is a bespoke glass design, customised to suit your number/ letter requirements. We use a standardised font but the position and scale may differ according to the number of characters requested.