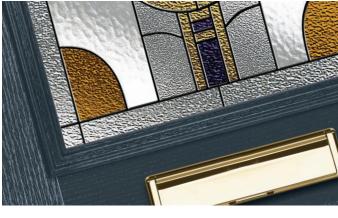

Jazz

Inspired by the striking glass designs of the Art Deco period, the combination of glass textures, colours and flowing lines makes a bold statement and focal point for your door.

Lanesborough

Genuine coloured Spectrum Glass with blackened cames combine to create this stunning leadlight design, reminiscent of the Victorian era. With Lanesborough, you can now have all the benefits of traditional leadlights, with the performance and thermal properties you would expect in your door. **Available in 3 border colours: Amber, Blue or Green.** 