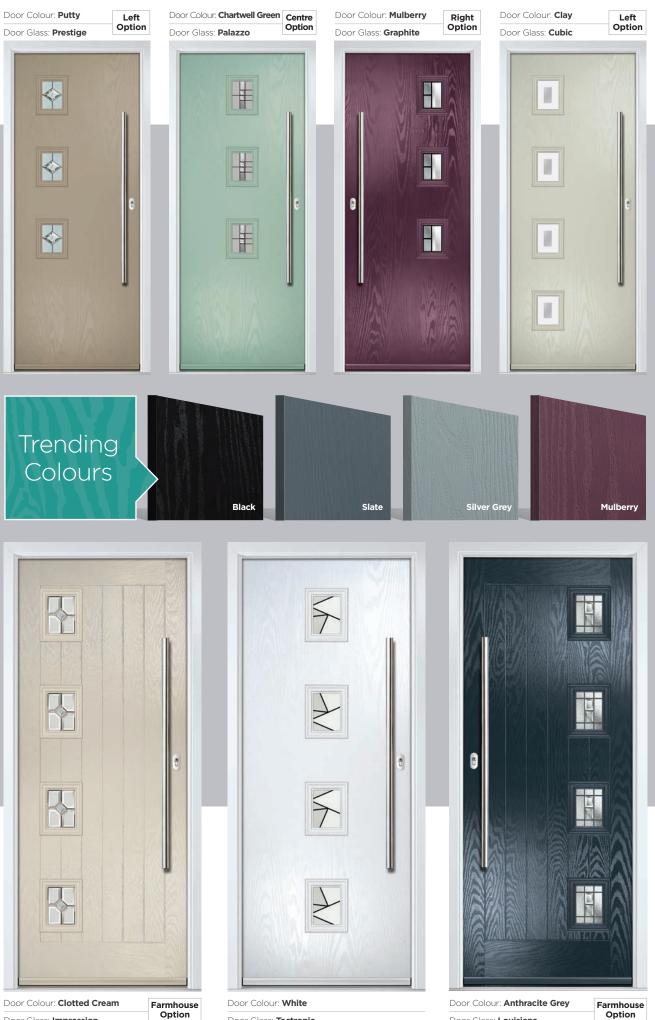

#### Standard Colours

A range of 9 external colours with white interior as standard. Coloured both sides is a cost option.

\* Some RAL colours containing luminous elements are unavailable

#### PATINA

An exciting range of 6 patina colours are available exclusively on the Monza II, Eaton, Knightsbridge, Tatton, Gleneagles, Oulton, Grove and Kings door styles.