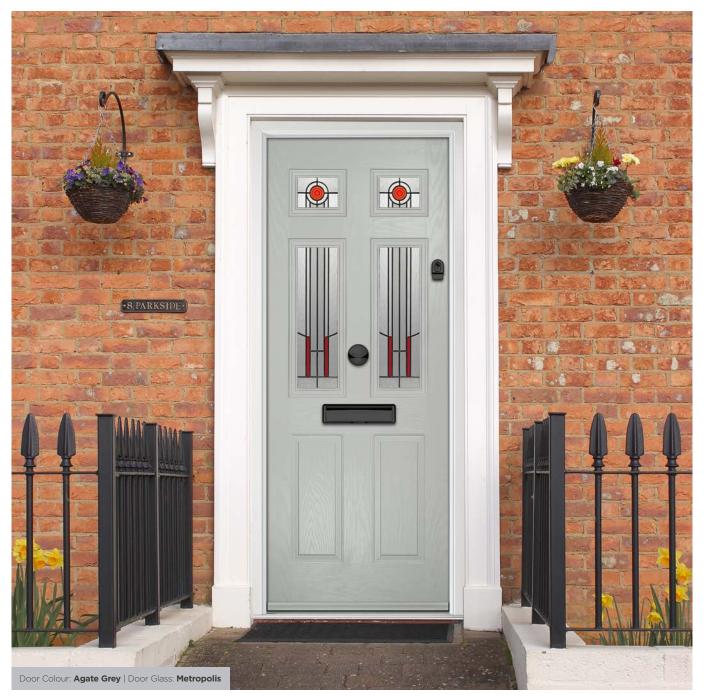

# **St Andrews**

Reminiscent of the door styles of the 1930's, the St Andrews door is available as a solid door option as well as a glazed.

Door Colour: Agate Grey | Door Glass: Skyscraper

Doorstyle Options