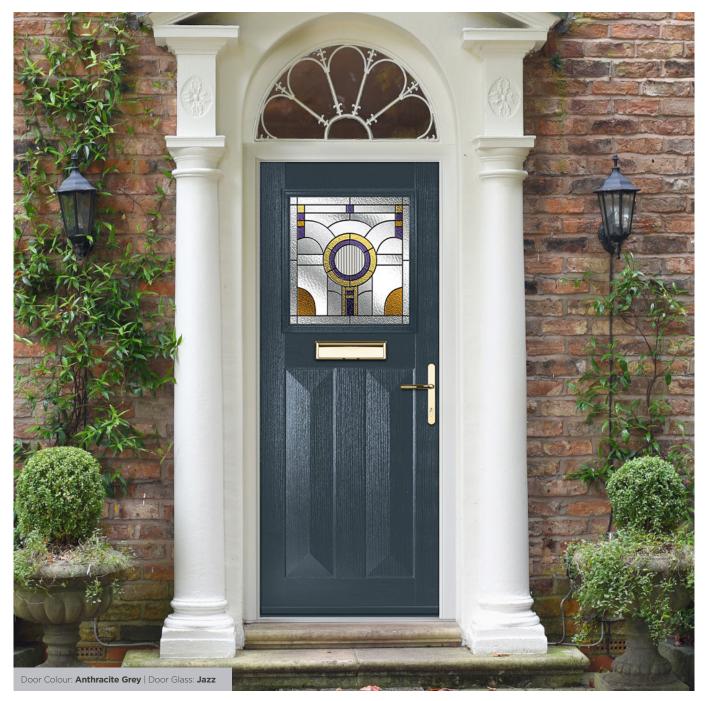

# NOir

Introducing NOiR, a brand-new aesthetic concept designed to elevate our latest door range, Eaton. Inspired by the dark glamour and effortless style of the roaring 20's, the NOiR theme combines stunning new pieces of glass with specially selected shades, Black, Black Ash Brown and Anthracite Grey, to bring the designs within the Eaton collection to life.