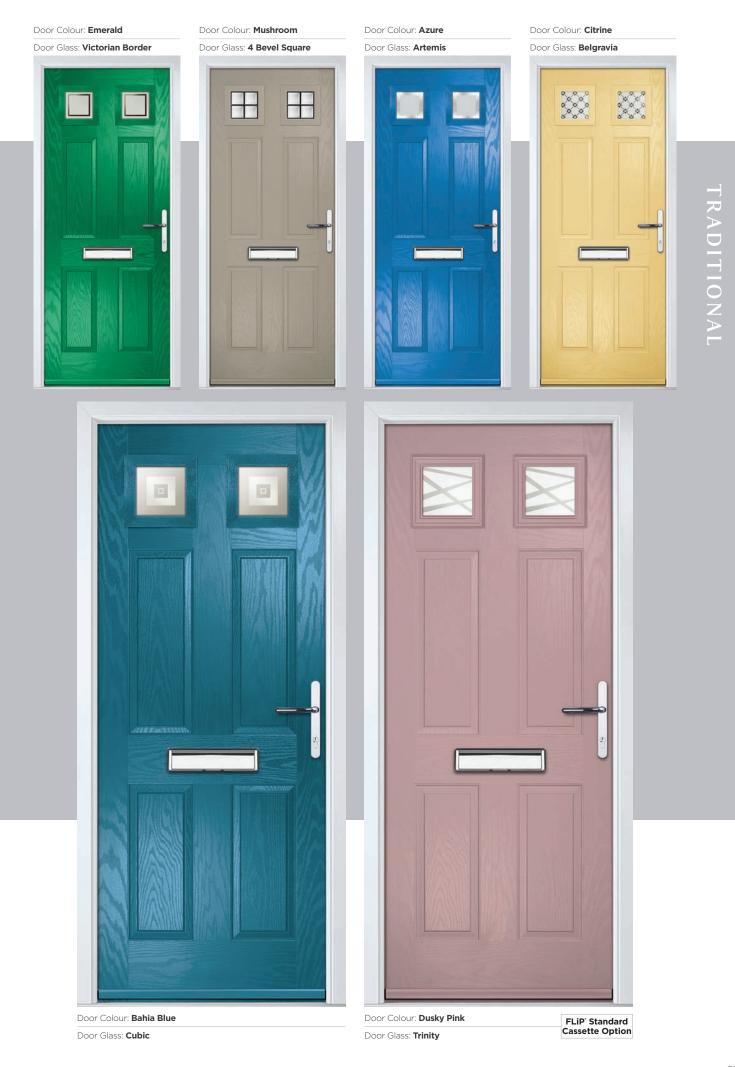

### **Door Styles**

A range of traditional doors designed to replicate the most popular timber doors and come with highly defined mouldings and realistic woodgrain embossing on the surface. Whether for a Victorian home, a modern townhouse or a farmhouse cottage, these doors always enhance the appearance of the entrance.

# Traditional

**Eaton Solid** Page 14

**Tatton 9Grid** Page 14

Muirfield Solid Page 24

Turnberry Page 30

Eaton Page 14

Carnoustie Page 18

Riviera Page 26

**Turnberry 11Grid** Page 30

Eaton 4Grid Page 14

Birkdale Page 18

Portrush Page 26

St Andrews Page 32

Solid

Sunburst Page 26

St Andrews Solid Page 32

Knightsbridge Page 14

Pinehurst Page 22

Lytham Page 28

Belfry Page 34

**Tatton 4Grid** Page 14

Muirfield Page 24

Lytham 9Grid Page 28

Pevero Page 34