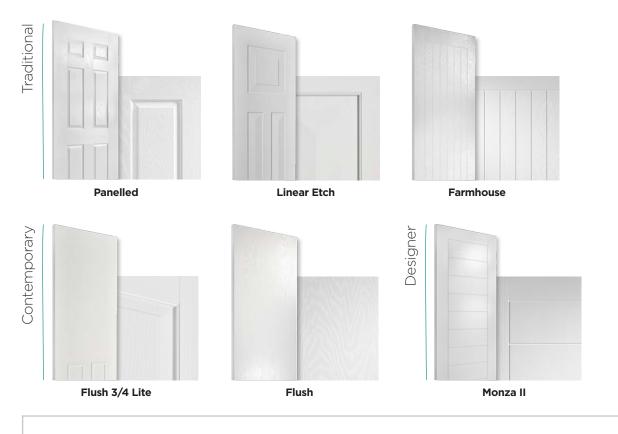

### **Door Styles**

A range of traditional doors designed to replicate the most popular timber doors and come with highly defined mouldings and realistic woodgrain embossing on the surface. Whether for a Victorian home, a modern townhouse or a farmhouse cottage, these doors always enhance the appearance of the entrance.

Lytham 4Grid Page 28

Belfry 3

Page 34

A selection of modern styles created from our newly engineered flush <sup>3</sup>/<sub>4</sub> lite finish and ever-popular flush finish. Featuring a mixture of angular and rounded mouldings, this collection perfectly suits our Standard and Flat Grained cassettes.

A designer collection of unique doors glazed using the FLiP® Flat Stipple cassette or the Flat Grained cassette.

Designer

Monza II

Solid

Page 54

Monza II Augusta Long Page 54

Monza II Augusta Page 56 Monza II