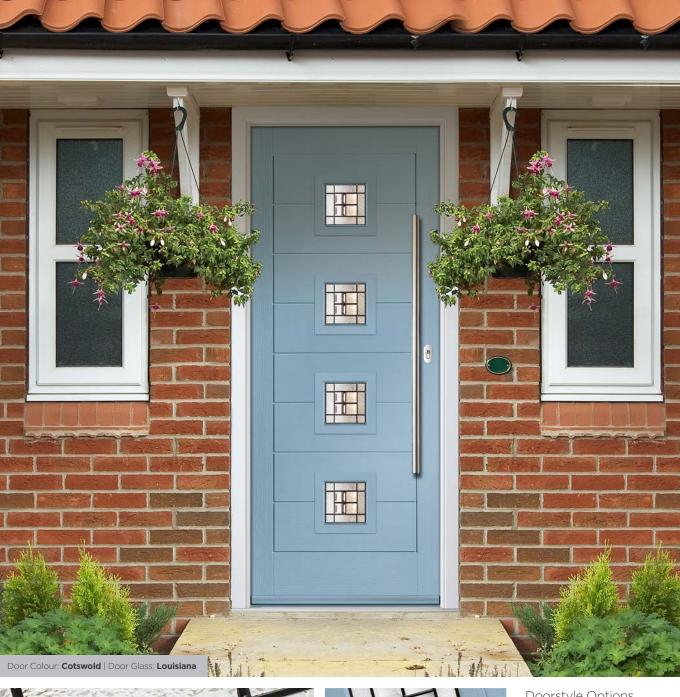

# Cotswold

A more heavily textured pattern resembling water cascading over a surface. It is one of our most popular patterns and is especially suitable for doors that require higher levels of privacy.