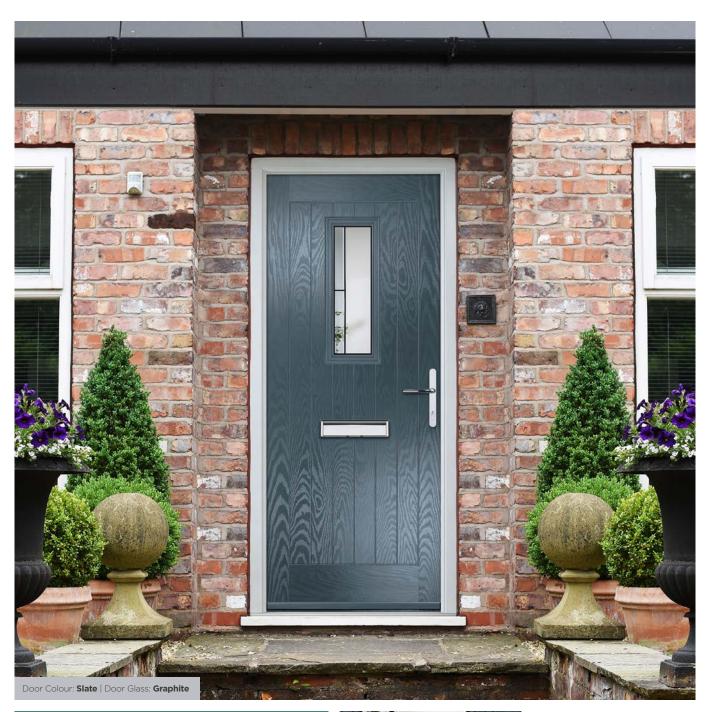

d glazed area of the Turnberry can also be enhanced with the GridLite option.







Doorstyle Options



Turnberry

11Grid



Door Glass: **Onyx** 

Door Glass: Aztec

Door Glass: Optimal

# **St Andrews**

Reminiscent of the door styles of the 1930's, the St Andrews door is available as a solid door option as well as a glazed.



Door Colour: Agate Grey | Door Glass: Skyscraper





Doorstyle Options



St Andrews

St Andrews Solid



Door Glass: Tiffany

Door Colour: Clay Door Glass: Hathaway Door Colour: Putty
Door Glass: Louisiana

Belfry including Pevero option The Belfry has a unique 'offset etched' detailing and comes in multiple glazing styles.







#### Doorstyle Options







Belfry

Belfry 3



# Sunningdale

The Sunningdale is available with a wide range of glass designs.







#### Doorstyle Options





Sunningdale

Farmhouse Solid



Door Colour: Victory Blue

Door Colour: **Dusky Pink**Door Glass: **Prestige** 

Door Colour: Citrine

Merion including 4Grid option The Merion is available with a complementary glass range designed specifically for this door style.







# Doorstyle Options



Merion

4Grid



Door Colour: Very Berry

Door Colour: Chartwell Green

Door Colour: Anthracite Grey

Door Colour: Cotswold



DOORS

40

Linear Etched Detail



# I GRAINED CONTEMPORARY DOORS

**Oulton** 

A popular style that's been given a refresh with two long panels that combine traditional styles with contemporary.



# **Gleneagles** including Grove and Kings option

Our popular Gleneagles design has been updated to feature a brand-new linear etch grain and is