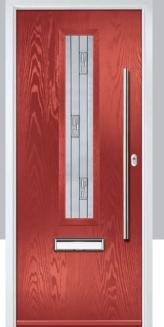

## Carnoustie

including Birkdale and Penina options

Our most popular composite door option which is now available in a choice of three glazing styles.

Doorstyle Options

Door Glass: Astoria

Door Glass: **Cubic** 

Door Colour: Very Berry

Door Colour: Silver Grey

Door Colour: Shadow

Door Colour: Clay