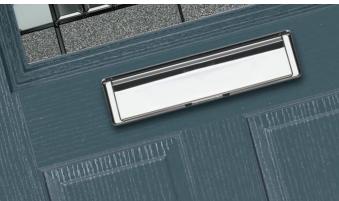

We take security very seriously. The Crystal composite door comes with security features which stand up to current and future security standards, including PAS 24 in line with Approved Document Q. We recommend the use of multipoint locks (locks should always be engaged so the door is not left just on the latch) and security hardware including TSO07 high security cylinders and handle combinations and TSO08 letterplates.

A slam shut lock option is available for a contemporary look, however, please note that slam shut locks should be used with caution as the operation of these may not suit certain individuals. We recommend an aluminium lock strip is used in conjunction with heritage locking systems. The visual impact of your door is enhanced by your choice of glass. Depending on the style, the units will be either a double or triple glazed unit. The FLiP® glazing cassette system passes PAS 24:2016 security attack tests.