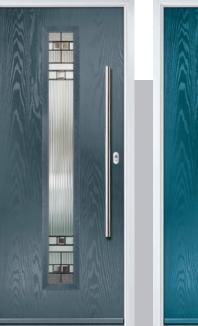

St Andrews

St Andrews Solid

Door Glass: Tiffany

Door Colour: Clay Door Glass: Hathaway Door Colour: Putty
Door Glass: Louisiana

Belfry including Pevero option The Belfry has a unique 'offset etched' detailing and comes in multiple glazing styles.

#### Doorstyle Options

Belfry

Belfry 3