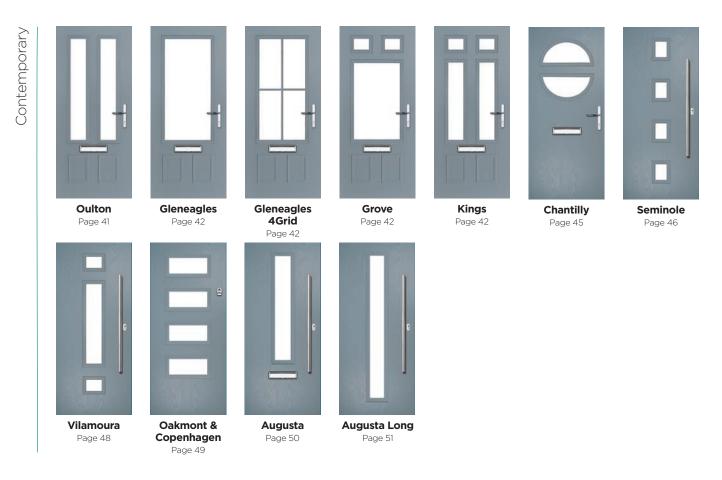

# I GRAINED CONTEMPORARY DOORS

**Oulton** 

A popular style that's been given a refresh with two long panels that combine traditional styles with contemporary.

# **Gleneagles** including Grove and Kings option

Our popular Gleneagles design has been updated to feature a brand-new linear etch grain and is available as a single or grid glazing unit, as well as new designs Oulton, Kings and Grove.

# Doorstyle Options

Grove

Gleneagles

Gleneagles 4Grid

Door Colour: Nimbus Door Glass: Artemis

Door Colour: Black

Door Colour: Clotted Cream

CONTEMPORARY

# Seminole

The Seminole is a very popular contemporary door design with an abundance of glazing options and positions.

# Vilamoura

The inline slim glazing details on the Vilamoura door is inspired by the European door look.

Door Colour: Anthracite Grey

Door Colour: **Agate Grey**Door Glass: **Graphite** 

Door Colour: Emerald

# Oakmont

including Copenhagen option

A stunning design using colour matched cassettes for all colour options.

# I GRAINED CONTEMPORARY DOORS

With its simple, slim glazed panel and parallel pull handle, the Augusta has a clean modern style.

Door Colour: **Bolero** Door Glass: **Luxor** 

Door Colour: Sage

Door Glass: Lotus

# Monza II Augusta Long

A stunning modern design features linear etched detailing, a panelled moulding design and stunning full-length piece of glass for extra wow.