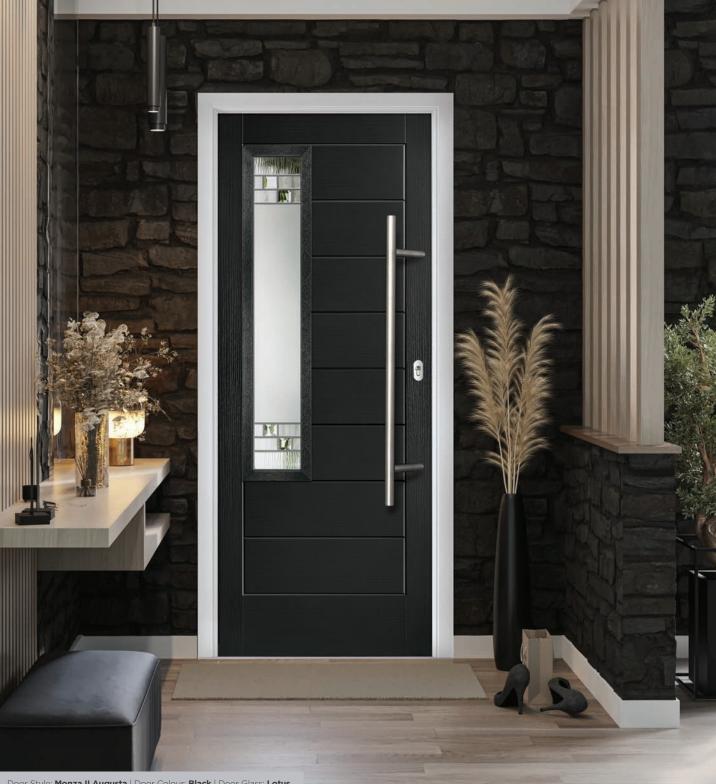

A designer collection of unique doors glazed using the FLiP® Flat Stipple cassette or the Flat Grained cassette.

Designer

Monza II

Solid

Page 54

Monza II Augusta Long Page 54

Monza II Augusta Page 56 Monza II

Monza II Square Page 58

Oakmont

Page 60

10

Door Style: Monza II Augusta | Door Colour: Black | Door Glass: Lotus