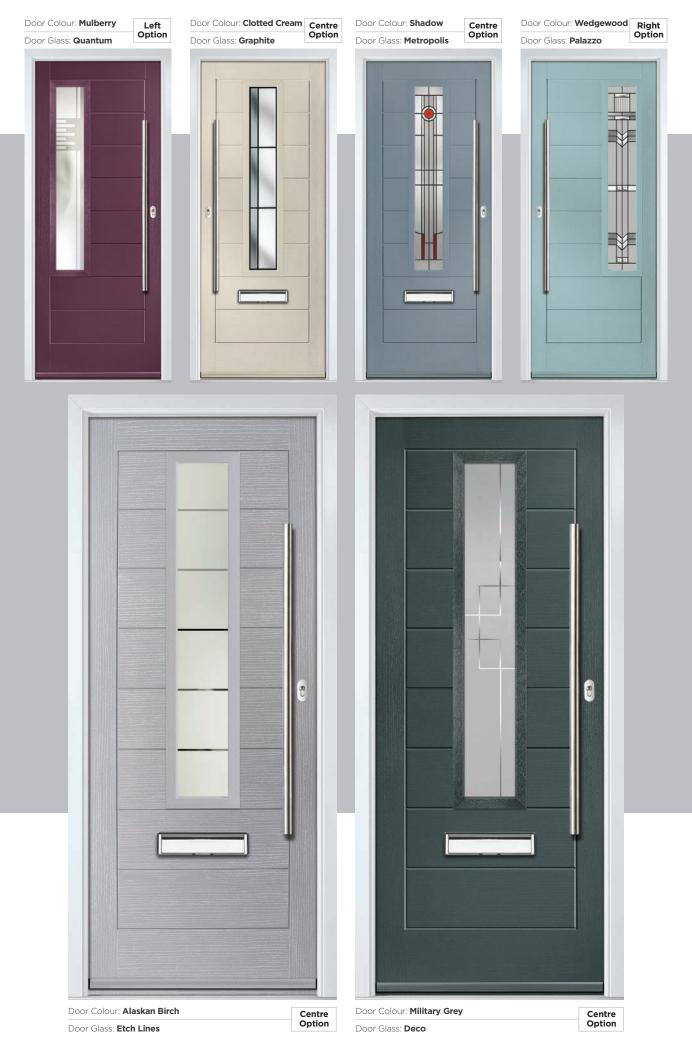

# NOir

Introducing NOiR, a brand-new aesthetic concept designed to elevate our latest door range, Eaton. Inspired by the dark glamour and effortless style of the roaring 20's, the NOiR theme combines stunning new pieces of glass with specially selected shades, Black, Black Ash Brown and Anthracite Grey, to bring the designs within the Eaton collection to life.

### Eaton

including Knightsbridge and Tatton options

Our newest door style is a perfect traditional design with brand-new grain detailing, available as Eaton, Knightsbridge and Tatton.