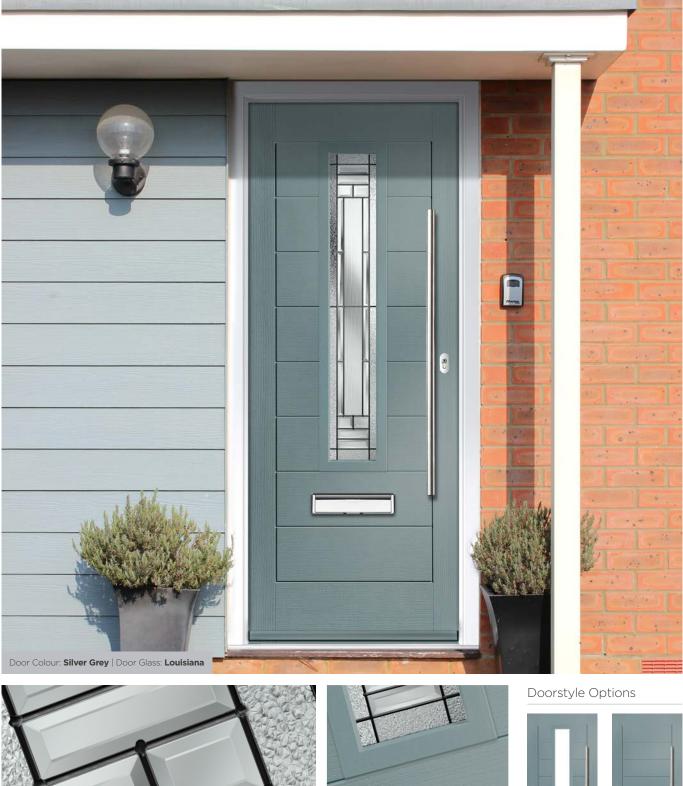

We take security very seriously. The Crystal composite door comes with security features which stand up to current and future security standards, including PAS 24 in line with Approved Document Q. We recommend the use of multipoint locks (locks should always be engaged so the door is not left just on the latch) and security hardware including TSO07 high security cylinders and handle combinations and TSO08 letterplates.

A slam shut lock option is available for a contemporary look, however, please note that slam shut locks should be used with caution as the operation of these may not suit certain individuals. We recommend an aluminium lock strip is used in conjunction with heritage locking systems. The visual impact of your door is enhanced by your choice of glass. Depending on the style, the units will be either a double or triple glazed unit. The FLiP® glazing cassette system passes PAS 24:2016 security attack tests.

All glass units supplied are laminated & comply with Approved Document Q specification that the glazing unit needs to contain one pane of class P1A (EN356) glass, which must be 6.8mm, security laminated.