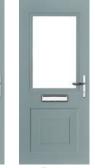

# Traditional

**Eaton Solid** Page 14

**Tatton 9Grid** Page 14

Muirfield Solid Page 24

Turnberry Page 30

Eaton Page 14

Carnoustie Page 18

Riviera Page 26

**Turnberry 11Grid** Page 30

Eaton 4Grid Page 14

Birkdale Page 18

Portrush Page 26

St Andrews Page 32

Solid

Sunburst Page 26

St Andrews Solid Page 32

Knightsbridge Page 14

Pinehurst Page 22

Lytham Page 28

Belfry Page 34

**Tatton 4Grid** Page 14

Muirfield Page 24

Lytham 9Grid Page 28

Pevero Page 34

### Eaton

including Knightsbridge and Tatton options

Our newest door style is a perfect traditional design with brand-new grain detailing, available as Eaton, Knightsbridge and Tatton.

# **St Andrews**

Reminiscent of the door styles of the 1930's, the St Andrews door is available as a solid door option as well as a glazed.

Door Colour: Agate Grey | Door Glass: Skyscraper

Doorstyle Options