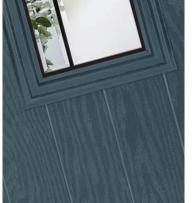

# NOir

Introducing NOiR, a brand-new aesthetic concept designed to elevate our latest door range, Eaton. Inspired by the dark glamour and effortless style of the roaring 20's, the NOiR theme combines stunning new pieces of glass with specially selected shades, Black, Black Ash Brown and Anthracite Grey, to bring the designs within the Eaton collection to life.