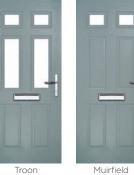

## **Pinehurst**

An evolution of a traditional style with its square top lites.

Troon including Muirfield option

The traditional six-panel door can be enhanced with either two or four small glazing details.