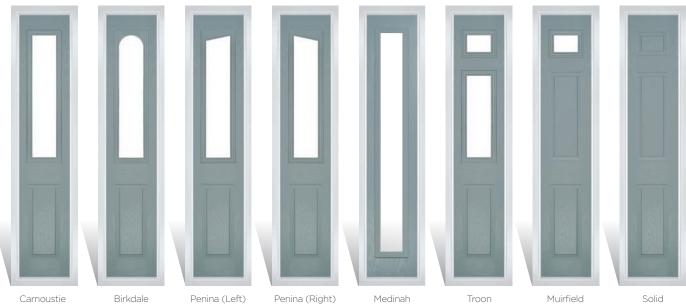

# **Composite Sidepanel Options**

For homes with larger openings, we offer a range of panelled and flush sidelight options to complement your door. This option is available with full, matching decorative glass. Size restrictions apply.

Door Colour: Agate Grey

Door Glass: Tiffany

Door Colour: Mult

Medinah sidelights use the FLIP' Flat Grained

Door Colour: Wedgewood
Door Glass: Hathaway

Door Colour: **Shadow** Door Glass: **Louisiana** 