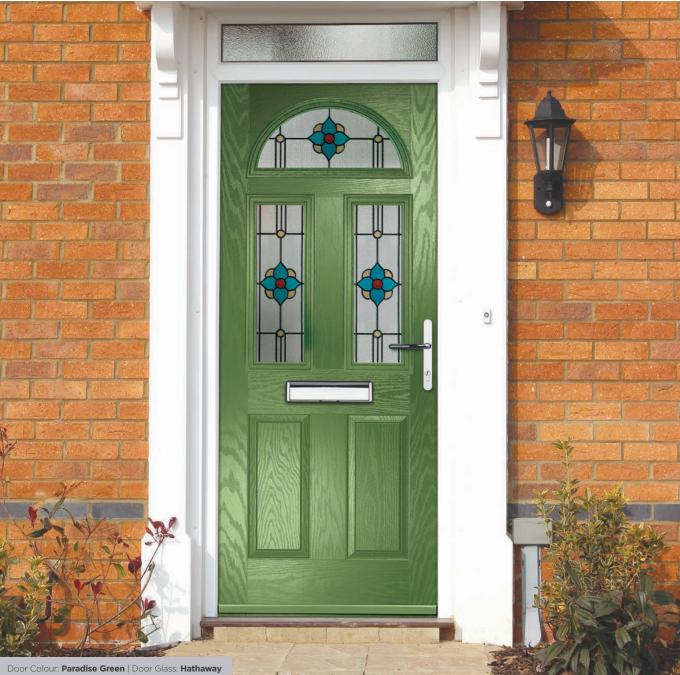

## Carnoustie

including Birkdale and Penina options

Our most popular composite door option which is now available in a choice of three glazing styles.









Doorstyle Options





Door Glass: Astoria

Door Glass: **Cubic** 





Door Colour: Very Berry

Door Colour: Silver Grey

Door Colour: Shadow

Door Colour: Clay

## **Pinehurst**

An evolution of a traditional style with its square top lites.





Troon including Muirfield option

The traditional six-panel door can be enhanced with either two or four small glazing details.







#### Doorstyle Options





24



#### I GRAINED TRADITIONAL DOORS

## **Riviera**

including Portrush and Sunburst options

A traditional favourite with just a hint of modern, the Riviera is also available in Portrush and Sunburst options shown below.









Doorstyle Options







Door Glass: Birchwood

\*Numbers is a bespoke glass design, customised to suit your number/ letter requirements. We use a standardised font but the position and scale may differ according to the number of characters requested.

Door Glass: Trio Diamond

Option

Door Glass: Numbers\*

I GRAINED TRADITIONAL DOORS

### Lytham including 4Grid and 9Grid options

With its large glazed area, the Lytham lets light flood through. Also available with GridLite and our unique integral blind option.







Doorstyle Options





TRADITIONAL

Door Colour: Moonshine Door Glass: Optimal

4Grid Option

Door Colour: Mushroom Door Glass: Metropolis

#### I GRAINED TRADITIONAL DOORS

Turnberry including 11Grid option The large arched glazed area of the Turnberry can also be en