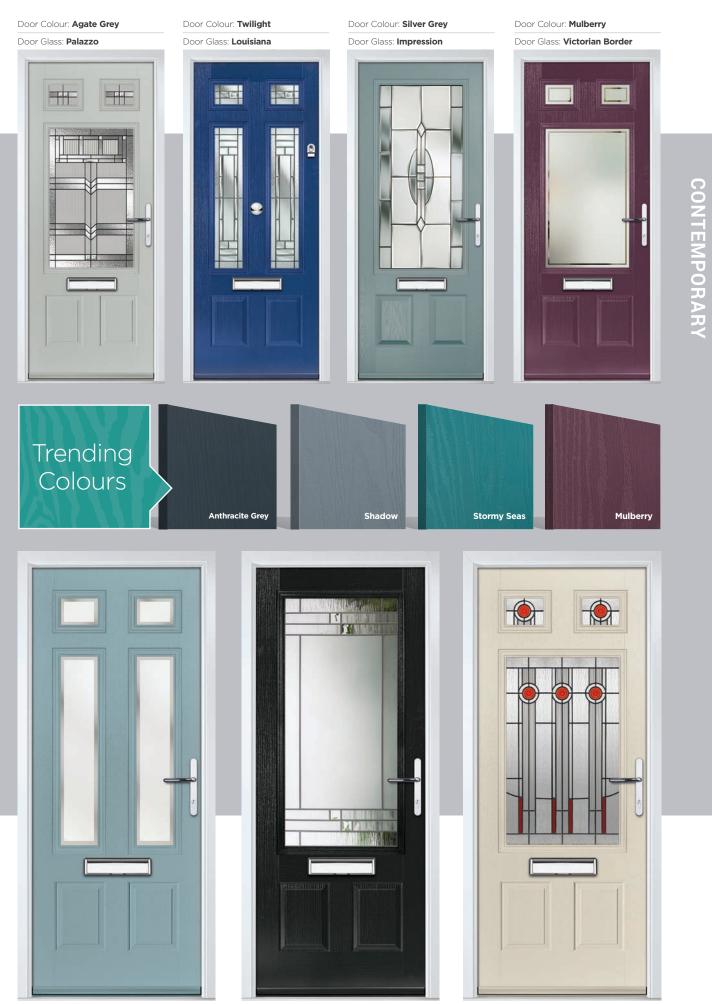

# I GRAINED CONTEMPORARY DOORS

**Oulton** 

A popular style that's been given a refresh with two long panels that combine traditional styles with contemporary.

# **Gleneagles** including Grove and Kings option

Our popular Gleneagles design has been updated to feature a brand-new linear etch grain and is available as a single or grid glazing unit, as well as new designs Oulton, Kings and Grove.

# Doorstyle Options

Grove

Gleneagles

Gleneagles 4Grid

Door Colour: Nimbus Door Glass: Artemis

Door Colour: Black

Door Colour: Clotted Cream

CONTEMPORARY