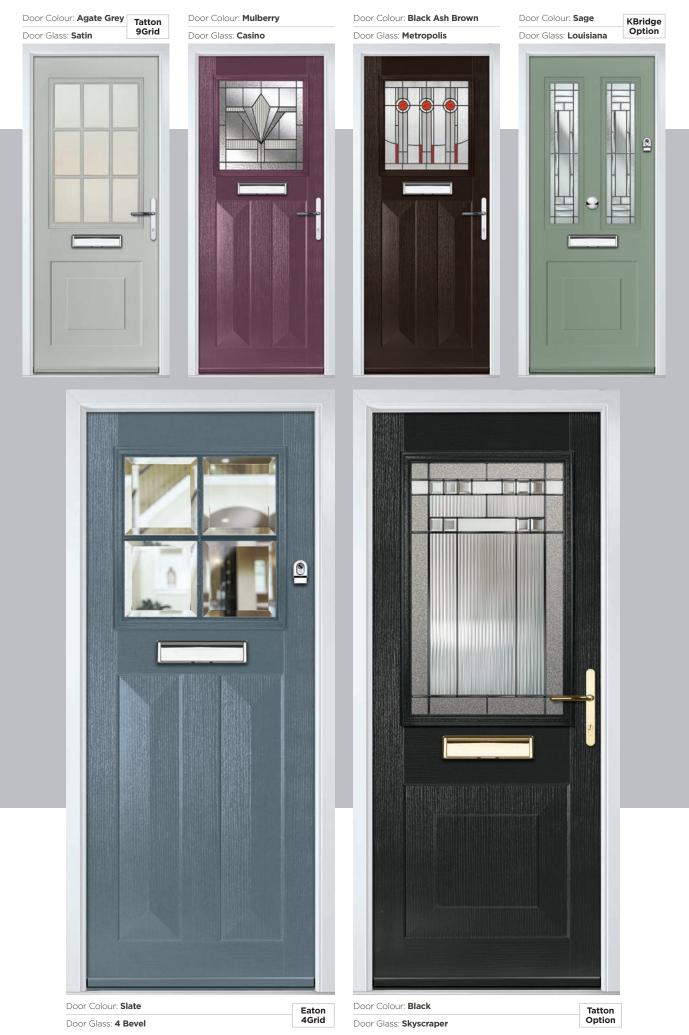

# **Pretty in PiNK!**

The exclusive PiNK Door Range supports Kelly's Heroes, which aims to raise awareness of mental health.

This exclusive collection is right on trend, with 3 shades of pink and co-ordinating glass options.

Door Colour: Dusky Pink

Door Glass: Spirit Pink

Door Colour: Bright Pink

Door Colour: Pale Pink

Door Colour: Dusky Pink
Door Glass: Louisiana Rose Gold

#### Doorstyle Options

Sunningdale

Farmhouse Solid

Door Colour: Victory Blue

Door Colour: **Dusky Pink**Door Glass: **Prestige** 

Door Colour: Citrine

Merion including 4Grid option The Merion is available with a complementary glass range designed specifically for this door style.

# Doorstyle Options

Merion

4Grid

Door Colour: Very Berry

Door Colour: Chartwell Green

Door Colour: Anthracite Grey

Door Colour: Cotswold

DOORS