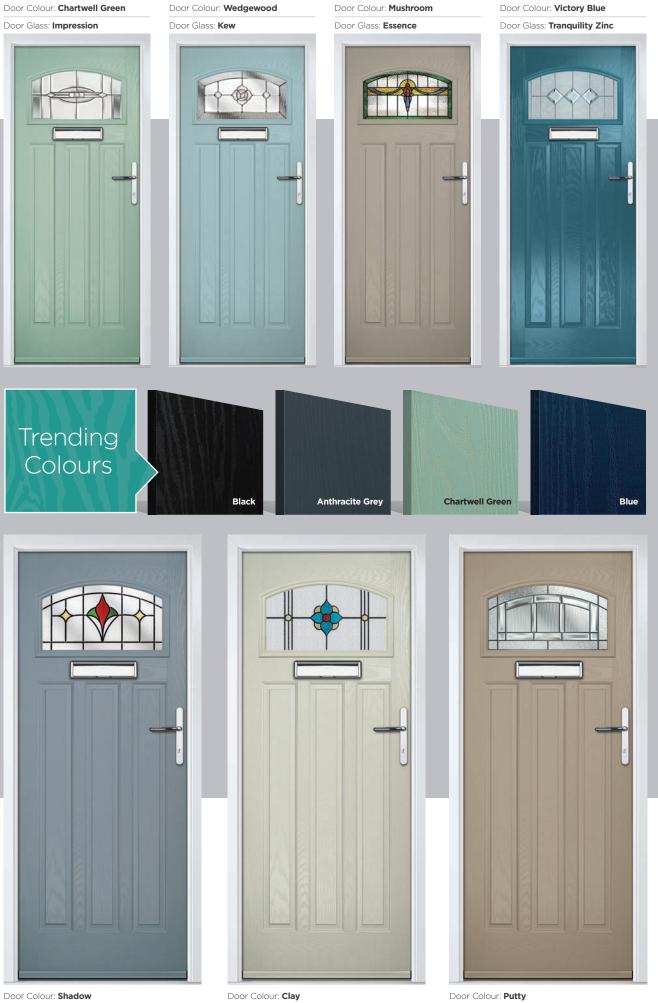

#### Standard Colours

A range of 9 external colours with white interior as standard. Coloured both sides is a cost option.

\* Some RAL colours containing luminous elements are unavailable

# PAiNT allows us to colour match anything

#### Yes. Anything.

With our high-performance paint technology we can offer any colour door you desire.

#### PATINA

An exciting range of 6 patina colours are available exclusively on the Monza II, Eaton, Knightsbridge, Tatton, Gleneagles, Oulton, Grove and Kings door styles.