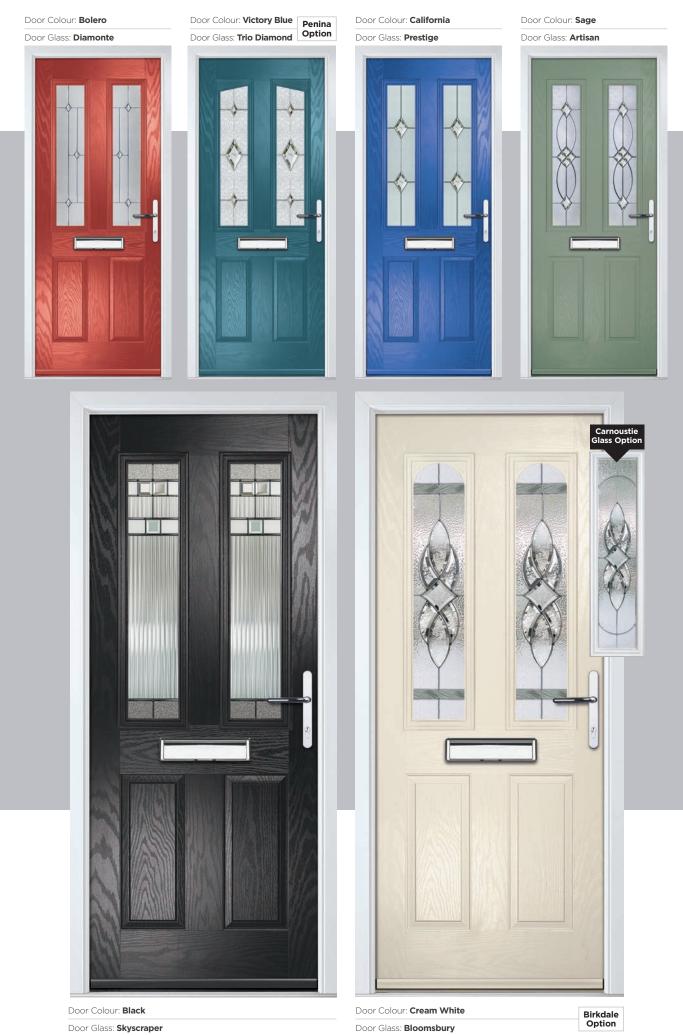

#### Standard Colours

A range of 9 external colours with white interior as standard. Coloured both sides is a cost option.

\* Some RAL colours containing luminous elements are unavailable

# PAiNT allows us to colour match anything

#### Yes. Anything.

With our high-performance paint technology we can offer any colour door you desire.