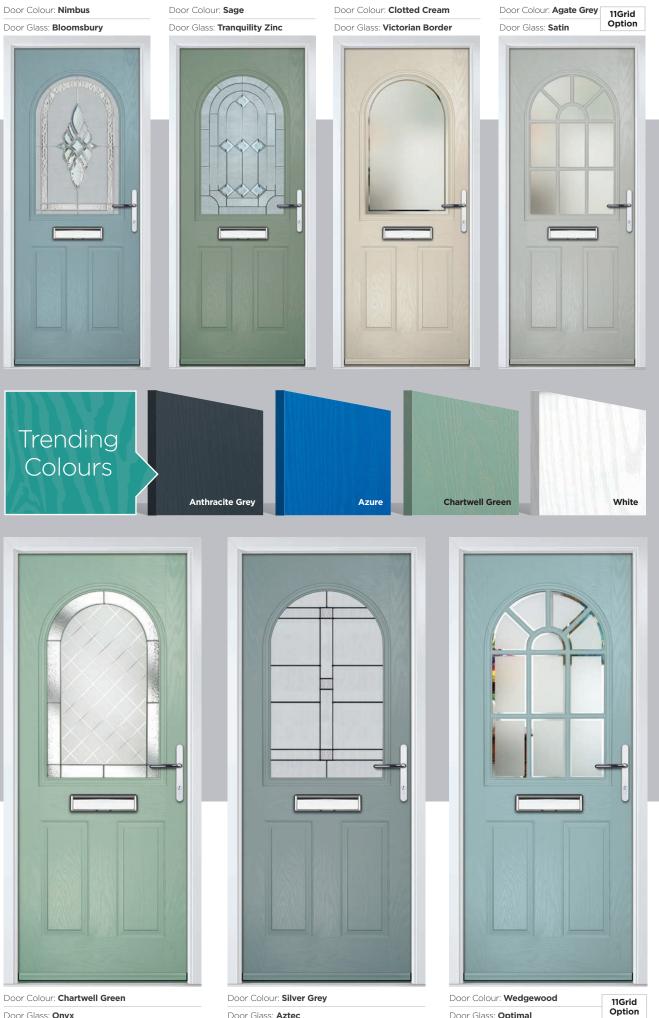

#### Standard Colours

A range of 9 external colours with white interior as standard. Coloured both sides is a cost option.

\* Some RAL colours containing luminous elements are unavailable

# PAiNT allows us to colour match anything

#### Yes. Anything.

With our high-performance paint technology we can offer any colour door you desire.