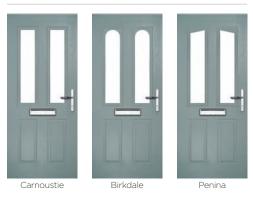

## Carnoustie

including Birkdale and Penina options

Our most popular composite door option which is now available in a choice of three glazing styles.

Doorstyle Options

Door Glass: Astoria

Door Glass: **Cubic** 

Door Colour: Very Berry

Door Colour: Silver Grey

Door Colour: Shadow

Door Colour: Clay