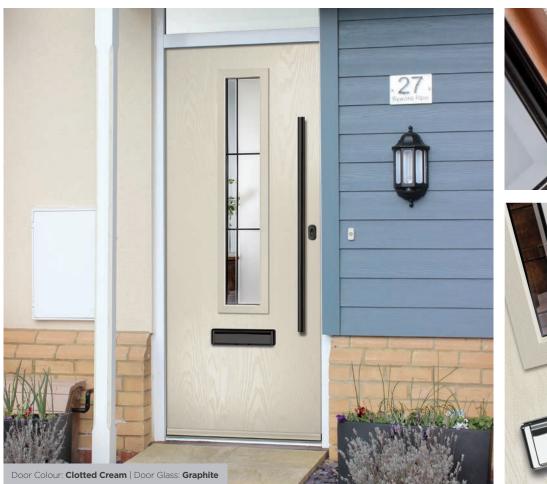

Graphite

Graphite is modernity at its best. Using the latest weld-free caming technology in stunning matt black, it is a modern take on decorative glass which will complement any contemporary door.