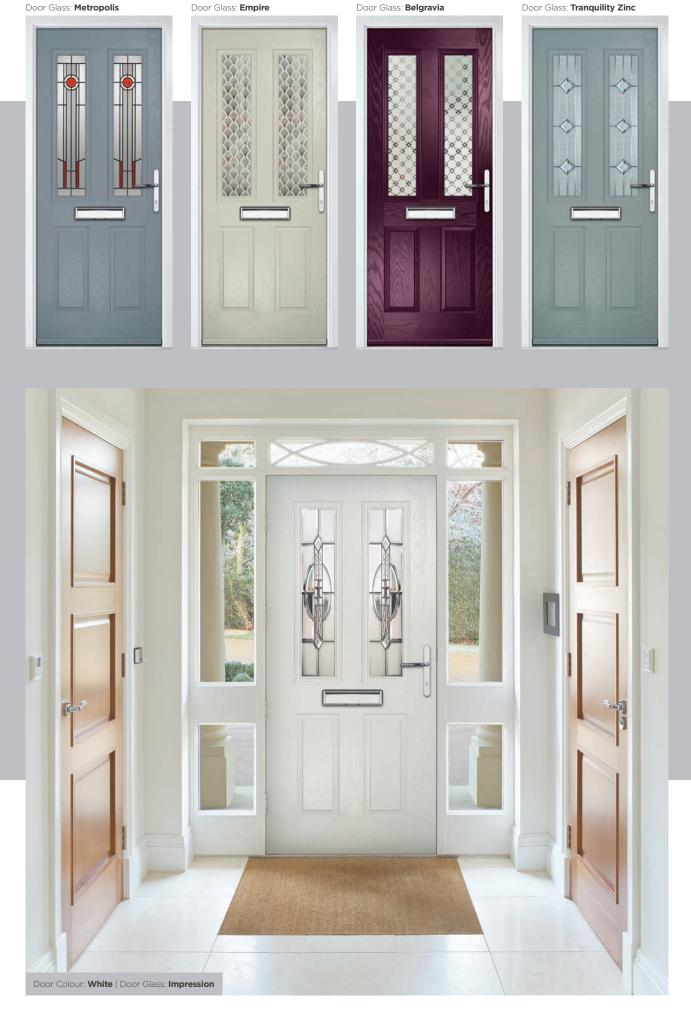

# **Decorative Glass Options**

Decorative Glass transforms doors and makes a personal statement. We offer a range of styles to suit all budgets and tastes from contemporary styling to traditional choices. All our decorative glass is manufactured to the highest possible standards.

# Decorative Glass Availability

Our multitude of decorative glass designs and options, paired with a wide range of door styles enables you to personalise your door effortlessly.

|                     | ghtsbridge                |          |        |           |       |           |         |          |          | -               | 1 4Grid               | 1 9Grid               |           | ъ                |            |             |        |             |                | 4Grid                |
|---------------------|---------------------------|----------|--------|-----------|-------|-----------|---------|----------|----------|-----------------|-----------------------|-----------------------|-----------|------------------|------------|-------------|--------|-------------|----------------|----------------------|
| TRADITIONAL         | Camoustie / Knightsbridge | Birkdale | Penina | Pinehurst | Troon | Muirfield | Riviera | Portrush | Sunburst | Lytham / Tatton | Lytham / Tatton 4Grid | Lytham / Tatton 9Grid | Turnberry | Turnberry 11Grid | St Andrews | Belfry 1& 3 | Pevero | Sunningdale | Eaton / Merion | Eaton / Merion 4Grid |
| 4 Bevel Square      |                           |          | -      |           |       | _         | -       |          |          | _               |                       | _                     |           |                  |            |             |        |             |                |                      |
| Artemis             |                           |          |        |           |       |           |         |          |          |                 |                       |                       |           |                  |            |             |        |             |                | _                    |
| Artisan             |                           |          |        |           |       |           |         |          |          |                 |                       |                       |           |                  |            |             |        |             |                |                      |
| Astoria             |                           |          |        |           |       |           |         |          |          |                 |                       |                       |           |                  |            |             |        |             |                |                      |
| Athena              |                           |          |        |           |       |           |         |          |          |                 |                       |                       |           |                  |            |             |        |             |                |                      |
| Aztec               |                           |          |        |           |       |           |         |          |          |                 |                       |                       |           |                  |            |             |        |             |                |                      |
| Belgravia           |                           |          |        |           |       |           |         |          |          |                 |                       |                       |           |                  |            |             |        |             |                |                      |
| Birchwood           |                           |          |        |           |       |           |         |          |          |                 |                       |                       |           |                  |            |             |        |             |                |                      |
| Bloomsbury          |                           |          |        |           |       |           |         |          |          |                 |                       |                       |           |                  |            |             |        |             |                |                      |
| Blossom             |                           |          |        |           |       |           |         |          |          |                 |                       |                       |           |                  |            |             |        |             |                |                      |
| Bold Pink           |                           |          |        |           |       |           |         |          |          |                 |                       |                       |           |                  |            |             |        |             |                |                      |
| Carrington          |                           |          |        |           |       |           |         |          |          |                 |                       |                       |           |                  |            |             |        |             |                |                      |
| Casino              |                           |          |        |           |       |           |         |          |          |                 |                       |                       |           |                  |            |             |        |             |                |                      |
| Cubic               |                           |          |        |           |       |           |         |          |          |                 |                       |                       |           |                  |            |             |        |             |                |                      |
| Diamonte            | •                         |          |        |           |       |           |         |          |          |                 |                       |                       |           |                  |            |             |        |             |                |                      |
| Empire              |                           |          |        |           |       |           |         |          |          |                 |                       |                       |           |                  |            |             |        |             |                |                      |
| Essence             |                           |          |        |           |       |           |         |          |          |                 |                       |                       |           |                  |            |             |        |             |                |                      |
| Geometric           |                           |          |        |           |       |           |         |          |          |                 |                       |                       |           |                  |            |             |        |             |                |                      |
| Grange              |                           |          |        |           |       |           |         |          |          |                 |                       |                       |           |                  |            |             |        |             |                |                      |
| Graphite            |                           |          |        |           |       |           |         |          |          |                 |                       |                       |           |                  |            |             |        |             |                |                      |
| Halo                |                           |          |        |           |       |           |         |          |          |                 |                       |                       |           |                  |            |             |        |             |                |                      |
| Hathaway            |                           |          |        |           |       |           |         |          |          |                 |                       |                       |           |                  |            |             |        |             |                |                      |
| Hive                |                           |          |        |           |       |           |         |          |          |                 |                       |                       |           |                  |            |             |        |             |                |                      |
| Impression          |                           |          |        |           |       |           |         |          |          |                 |                       |                       |           |                  |            |             |        |             |                |                      |
| Jazz                |                           |          |        |           |       |           |         |          |          |                 |                       |                       |           |                  |            |             |        |             | •              |                      |
| Kew                 |                           |          |        |           |       |           |         |          |          |                 |                       |                       |           |                  |            |             |        |             |                |                      |
| Lanesborough        |                           |          |        |           |       |           |         |          |          |                 |                       |                       |           |                  |            |             |        |             |                |                      |
| Lavish              |                           |          |        |           |       |           |         |          |          |                 |                       |                       |           |                  |            |             |        |             |                |                      |
| Louisiana           | •                         |          | •      | -         |       | -         |         |          |          |                 |                       |                       |           |                  | •          | -           | -      |             | -              |                      |
| Louisiana Rose Gold |                           |          |        |           |       |           |         |          |          |                 |                       |                       |           |                  |            |             |        |             |                |                      |
| Luxor               |                           |          |        |           |       |           |         |          |          |                 |                       |                       |           |                  |            |             |        |             |                |                      |
| Mercury             |                           |          |        |           | -     |           |         |          |          |                 |                       |                       |           |                  |            |             |        |             |                |                      |
| Metropolis<br>Milan |                           | -        | -      |           | -     | -         |         |          |          | -               |                       |                       |           |                  |            |             |        | -           | -              |                      |
| Numbers             | -                         | -        | -      |           |       |           |         |          |          |                 |                       |                       |           |                  |            |             |        |             |                |                      |
| Onyx                |                           |          |        |           |       |           |         |          |          |                 |                       |                       |           |                  |            |             |        |             |                |                      |
| Optimal             |                           |          |        |           |       |           |         |          |          |                 |                       |                       |           |                  |            |             |        |             |                |                      |
| Palazzo             |                           |          |        |           |       |           |         |          |          |                 |                       |                       |           |                  |            |             |        |             |                |                      |
| Panama              |                           |          |        |           |       |           |         |          |          |                 |                       |                       |           |                  |            |             |        |             |                |                      |
| Peak                |                           |          |        |           |       |           |         |          |          |                 |                       |                       |           |                  |            |             |        |             |                |                      |
| Prestige            |                           |          |        |           |       |           |         | -        |          |                 |                       |                       |           |                  |            |             |        |             |                |                      |
| Skyfall             |                           | _        | -      |           | -     | -         | -       | -        |          |                 |                       |                       |           |                  |            |             |        | _           |                |                      |
|                     | -                         | _        |        |           |       |           |         |          |          | -               |                       |                       |           |                  |            |             |        |             | -              |                      |
| Skyscraper          |                           | -        | -      |           |       |           |         |          |          | •               |                       |                       |           |                  | •          |             |        |             | -              |                      |
| Soul Pink           |                           |          |        |           |       |           |         |          |          |                 |                       |                       |           |                  |            |             |        |             |                |                      |
| Space               |                           |          |        | •         |       |           |         |          |          |                 |                       |                       |           |                  |            | •           | -      |             |                |                      |
| Speakeasy           |                           |          |        |           |       |           |         |          |          |                 |                       |                       |           |                  |            |             |        |             |                |                      |
| Spirit Pink         | •                         | •        |        |           |       |           |         |          |          |                 |                       |                       |           |                  |            |             |        |             |                |                      |
| Stardrop            |                           |          |        |           |       |           |         |          |          |                 |                       |                       |           |                  |            |             |        |             |                |                      |
| Synergy             |                           |          |        |           |       |           |         |          |          |                 |                       |                       |           |                  |            |             |        |             |                |                      |
| Tectronic           |                           |          |        |           |       |           |         |          |          |                 |                       |                       |           |                  |            |             |        |             |                |                      |
| Tiffany             |                           |          |        |           |       |           |         |          |          |                 |                       |                       |           |                  |            |             |        |             |                |                      |
| Tranquility Zinc    |                           |          |        |           |       |           |         |          |          |                 |                       |                       |           |                  |            |             |        |             |                |                      |
| Trinity             |                           |          |        |           |       |           |         |          |          |                 |                       |                       |           |                  |            |             |        |             |                |                      |
| Trio Diamond        |                           |          |        | _         |       |           |         |          |          |                 |                       |                       |           |                  |            |             |        |             |                |                      |
| Victorian Border    |                           |          |        |           |       |           |         |          |          |                 |                       |                       |           |                  |            |             |        |             |                |                      |
| , letonari border   |                           |          |        |           |       | -         |         |          |          |                 |                       |                       |           |                  | -          |             |        |             | -              |                      |