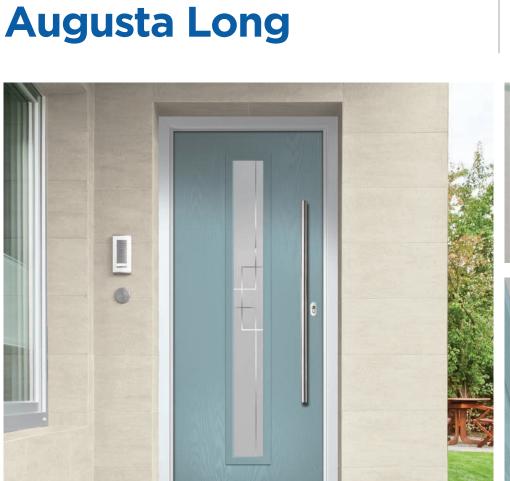

# Monza II Augusta Long

A stunning modern design features linear etched detailing, a panelled moulding design and stunning full-length piece of glass for extra wow.