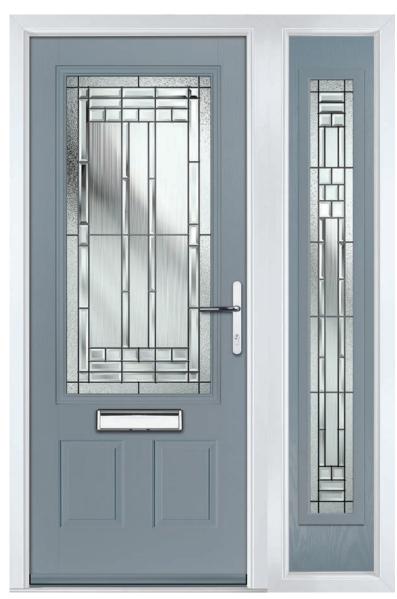

## Carnoustie

including Birkdale and Penina options

Our most popular composite door option which is now available in a choice of three glazing styles.

Doorstyle Options

Door Glass: Astoria

Door Glass: **Cubic** 