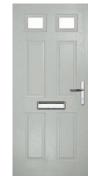

## Carnoustie

including Birkdale and Penina options

Our most popular composite door option which is now available in a choice of three glazing styles.

Doorstyle Options

Door Glass: Astoria

Door Glass: **Cubic** 

Door Colour: Very Berry

Door Colour: Silver Grey

Door Colour: Shadow

Door Colour: Clay