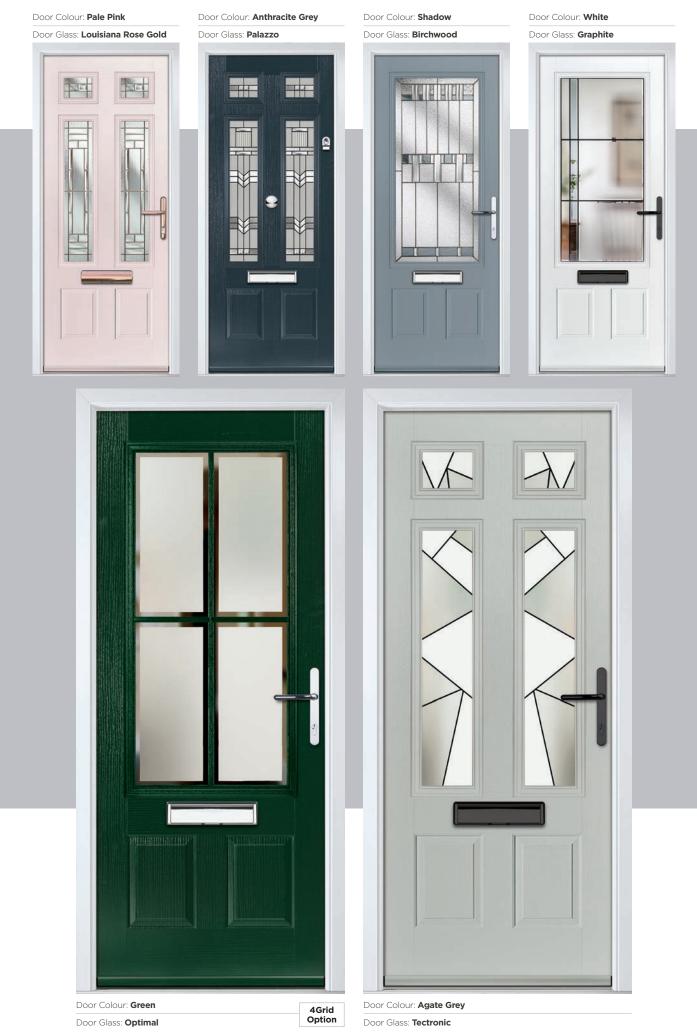

# Vilamoura

The inline slim glazing details on the Vilamoura door is inspired by the European door look.

Door Colour: Anthracite Grey

Door Colour: **Agate Grey**Door Glass: **Graphite** 

Door Colour: Emerald

Door Colour: French Blue Farmhouse Option

I GRAINED CONTEMPORARY DOORS

# Oakmont

including Copenhagen option

A stunning design using colour matched cassettes for all colour options.