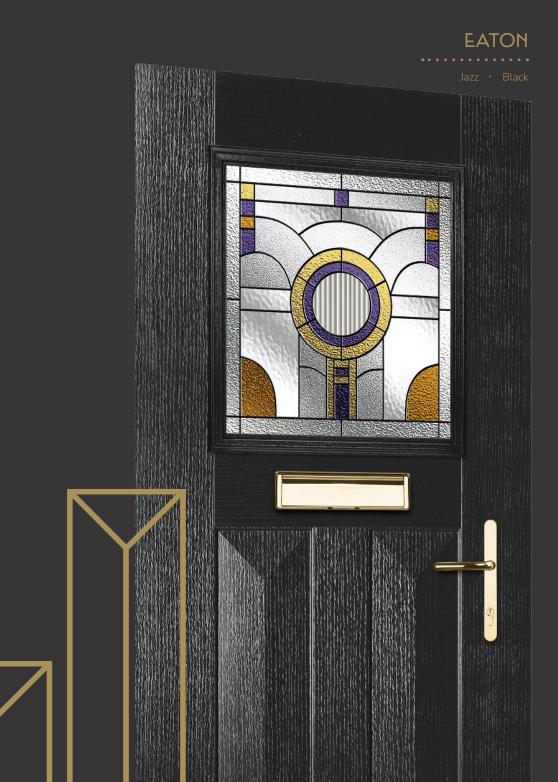

# NOir

Introducing NOiR, a brand-new aesthetic concept designed to elevate our latest door range, Eaton. Inspired by the dark glamour and effortless style of the roaring 20's, the NOiR theme combines stunning new pieces of glass with specially selected shades, Black, Black Ash Brown and Anthracite Grey, to bring the designs within the Eaton collection to life.