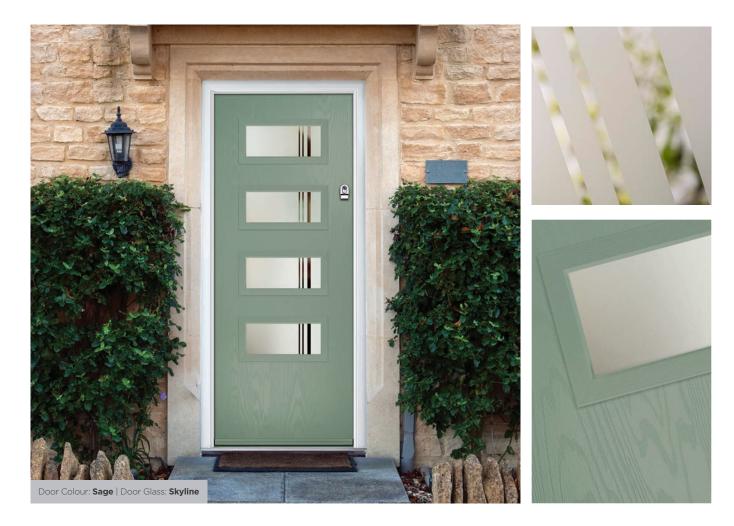

# Skyline

A simplistic yet strikingly modern glass design, Skyline uses a combination of multi-width clear lines against a background of delicately sandblasted glass.

Space

Minimalist and stylish, Space is a modern geometric design of an etched glass design, offset with 3-dimensional black glass elements, encapsulated inside a triple glazed unit.