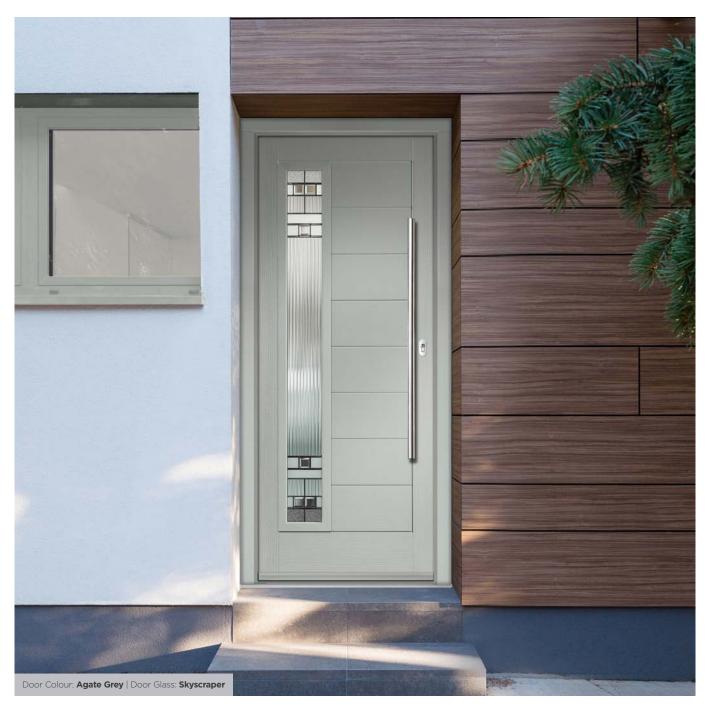

# **St Andrews**

Reminiscent of the door styles of the 1930's, the St Andrews door is available as a solid door option as well as a glazed.

Door Colour: Agate Grey | Door Glass: Skyscraper

Doorstyle Options